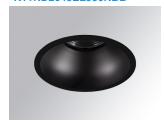

# **KOMBIC 100 DOWNLIGHT**

# Description:

KOMBIC 100 round recessed downlight by LAMP. Reflector made of recycLED polycarbonate R-PC FR WHITE TM non-brominated flame retardant additive. Flammability grade V0 according to UL94. Inner reflector finished in black and frame in black finish. Elliptical optic option is the perfect choice for lighting walkways and longitudinal areas such as counters or areas adjacent to work areas. This product allows for increased spacing between luminaires, reducing the effect of residual light on walls and providing a pleasant atmosphere in the space. Heatsinkmade of die-cast aluminium. COB LED, colour temperature 3000K with CRI90. Luminaire with electronic wiring included. Insulation class II. LED life time: 50000 L80 B10. With IP43 degree of protection. Group 0 photobiological safety.

Finish: Matte black RAL 9011

Weight: 517 g

Installation: Recessed