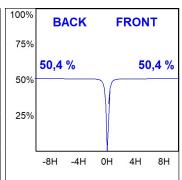

# **PHOTOMETRIC DATA:**

K11RD2043EL930NBB  $\eta$  = 101% lmax = 2063 cd/klmUTE: 1,01A

CIE: 96 100 100 100 101