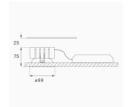

Finish: Matte black RAL 9011

Weight: 517 g

Installation: Recessed

# **TECHNICAL SPECIFICATIONS:**

Light output: 1.631 lm °K: 3000 Plum: 19,8W CRI: 90 Efficacy: 82,4 lm/w 3 MacAdam:

Type: СОВ Power Supply: 220-240V 50/60Hz

LED Lifetime: 50.000 L80 B10 (Ta=25°C) Gear: Electronic