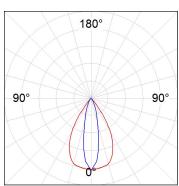

# **PHOTOMETRIC DATA:**

K11RD2043EL930NBB  $\eta$  = 101% lmax = 2063 cd/klmUTE: 1,01A

CIE: 96 100 100 100 101