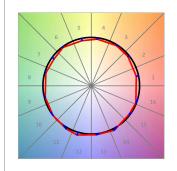

# **PHOTOMETRIC DATA:**

K11RD2043EL930NBB  $\eta$  = 101% lmax = 2063 cd/klmUTE: 1,01A

CIE: 96 100 100 100 101