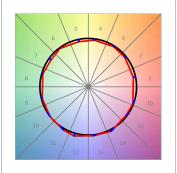

# **PHOTOMETRIC DATA:**

K11RD2043EL930DWW  $\eta$  = 101%

lmax = 1940 cd/klm

UTE: 1,01A

CIE: 92 99 100 100 101