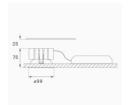

Finish: Matte white RAL 9010

Weight: 517 g

Installation: Recessed

# **TECHNICAL SPECIFICATIONS:**

 Light output:
 1.737 lm
 °K:
 3000

 Plum:
 19,8W
 CRI:
 90

 Efficacy:
 87,7 lm/w
 MacAdam:
 3

 Type:
 COB
 Power Supply:
 220-240V 50/60Hz

 LED Lifetime:
 50.000 L80 B10 (Ta=25°C)
 Gear:
 Adjustable DALI