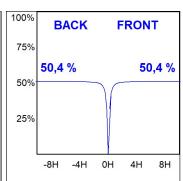

# **PHOTOMETRIC DATA:**

K11RD2043EL930DWW  $\eta$  = 101%

lmax = 1940 cd/klm

UTE: 1,01A

CIE: 92 99 100 100 101