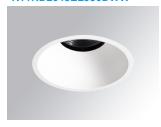

# **KOMBIC 100 DOWNLIGHT**

# K11RD2043EL930DWW

# KOMBIC 100 RD 2000 IP43 9WW ELI. D W/W

# Description:

KOMBIC 100 round recessed downlight by LAMP. Reflector made of recycLED polycarbonate R-PC FR WHITE TM non-brominated flame retardant additive. Flammability grade V0 according to UL94. Inner reflector finished in white and frame in white finish. Elliptical optic option is the perfect choice for lighting walkways and longitudinal areas such as counters or areas adjacent to work areas. This product allows for increased spacing between luminaires, reducing the effect of residual light on walls and providing a pleasant atmosphere in the space. Heatsinkmade of die-cast aluminium. COB LED, colour temperature 3000K with CRI90. Luminaire with electronic wiring Dali included. Insulation class II. LED life time: 50000 L80 B10. With IP43 degree of protection. Group 0 photobiological safety.