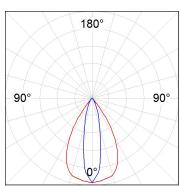

# **PHOTOMETRIC DATA:**

K11RD2043EL930DWW  $\eta$  = 101%

lmax = 1940 cd/klm

UTE: 1,01A

CIE: 92 99 100 100 101