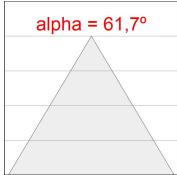

# **PHOTOMETRIC DATA:**

K11RD2043EL930DWW  $\eta$  = 101%

lmax = 1940 cd/klm

UTE: 1,01A

CIE: 92 99 100 100 101