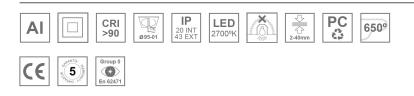

#### **Description:**

KOMBIC 100 round recessed downlight by LAMP. Reflector made of recycLED polycarbonate R-PC FR WHITE TM non-brominated flame retardant additive. Flammability grade V0 according to UL94. Inner reflector finished in white and frame in white finish. Elliptical optic option is the perfect choice for lighting walkways and longitudinal areas such as counters or areas adjacent to work areas. This product allows for increased spacing between luminaires, reducing the effect of residual light on walls and providing a pleasant atmosphere in the space. Heatsinkmade of die-cast aluminium. COB LED, colour temperature 2700K with CRI90. Luminaire with electronic wiring included. Insulation class II. LED life time: 50000 L80 B10. With IP43 degree of protection. Group 0 photobiological safety.

#### **TECHNICAL SPECIFICATIONS:**

| Light output: | 1.840 lm                    | ⁰K :          | 2700             |
|---------------|-----------------------------|---------------|------------------|
| Plum:         | 20,5W                       | CRI :         | 90               |
| Efficacy:     | 89,8 lm/w                   | R9 :          | 57               |
| Туре:         | СОВ                         | MacAdam:      | 3                |
| LED Lifetime: | >100.000h L85 B10 (Ta=25°C) | Power Supply: | 220-240V 50/60Hz |
| Power:        | 18W                         | Gear:         | Electronic       |