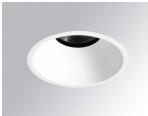

#### **Description:**

KOMBIC 100 round recessed downlight by LAMP. Reflector made of recycLED polycarbonate R-PC FR WHITE TM non-brominated flame retardant additive. Flammability grade V0 according to UL94. Inner reflector finished in white and frame in white finish. Elliptical optic option is the perfect choice for lighting walkways and longitudinal areas such as counters or areas adjacent to work areas. This product allows for increased spacing between luminaires, reducing the effect of residual light on walls and providing a pleasant atmosphere in the space. Heatsinkmade of die-cast aluminium. COB LED, colour temperature 2700K with CRI90. Luminaire with electronic wiring included. Insulation class II. LED life time: 50000 L80 B10. With IP43 degree of protection. Group 0 photobiological safety.

Finish: Matte white RAL 9010

Weight: 517 g

Installation: Recessed