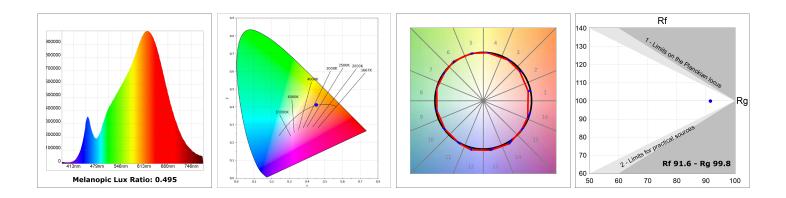

#### **TECHNICAL SPECIFICATIONS:**

| Light output: | 1.840 lm                    | ⁰K :          | 2700             |
|---------------|-----------------------------|---------------|------------------|
| Plum:         | 20,5W                       | CRI :         | 90               |
| Efficacy:     | 89,8 lm/w                   | R9 :          | 57               |
| Туре:         | СОВ                         | MacAdam:      | 3                |
| LED Lifetime: | >100.000h L85 B10 (Ta=25°C) | Power Supply: | 220-240V 50/60Hz |
| Power:        | 18W                         | Gear:         | Electronic       |

### **PHOTOMETRIC DATA :**

LAMP reserves the right to change the technical specifications of their products. These changes will allow the continual improvement of the products and will also ensure the conformity to current legal changes. Updated information is always available in our website www.lamp.es