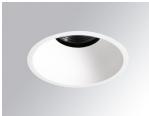

# **KOMBIC 100 DOWNLIGHT**

## K11RD2043EL927DWW

#### KOMBIC 100 RD 2000 IP43 9VWW ELI. D W/W

#### **Description:**

KOMBIC 100 round recessed downlight by LAMP. Reflector made of recycLED polycarbonate R-PC FR WHITE TM non-brominated flame retardant additive. Flammability grade V0 according to UL94. Inner reflector finished in white and frame in white finish. Elliptical optic option is the perfect choice for lighting walkways and longitudinal areas such as counters or areas adjacent to work areas. This product allows for increased spacing between luminaires, reducing the effect of residual light on walls and providing a pleasant atmosphere in the space. Heatsinkmade of die-cast aluminium. COB LED, colour temperature 2700K with CRI90. Luminaire with electronic wiring Dali included. Insulation class II. LED life time: 50000 L80 B10. With IP43 degree of protection. Group 0 photobiological safety.

Finish: Matte white RAL 9010

Weight: 517 g

Installation: Recessed