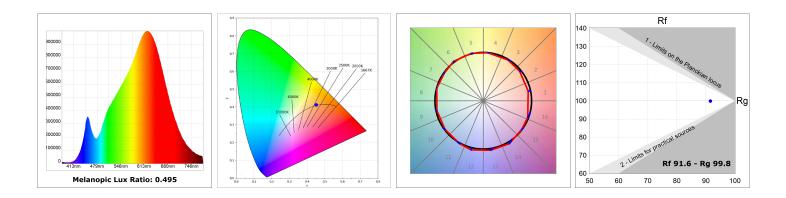

#### **TECHNICAL SPECIFICATIONS:**

| Light output: | 1.840 lm                    | ⁰K :          | 2700             |
|---------------|-----------------------------|---------------|------------------|
| Plum:         | 20,5W                       | CRI :         | 90               |
| Efficacy:     | 89,8 lm/w                   | R9 :          | 57               |
| Туре:         | СОВ                         | MacAdam:      | 3                |
| LED Lifetime: | >100.000h L85 B10 (Ta=25°C) | Power Supply: | 220-240V 50/60Hz |
| Power:        | 18W                         | Gear:         | Adjustable DALI  |

### **PHOTOMETRIC DATA :**

LAMP reserves the right to change the technical specifications of their products. These changes will allow the continual improvement of the products and will also ensure the conformity to current legal changes. Updated information is always available in our website www.lamp.es