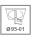

uch as counters or areas adjacent to work areas. This product allows for increased spacing between luminaires, reducing the effect of residual light on walls and providing a pleasant atmosphere in the space. Heatsinkmade of die-cast aluminium. COB LED, colour temperature 2700K with CRI90. Luminaire with electronic wiring Dali included. Insulation class II. LED life time: 50000 L80 B10. With IP43 degree of protection. Group 0 photobiological safety.



Finish: Matte black RAL 9011

Weight: 517 g

Installation: Recessed

## **TECHNICAL SPECIFICATIONS:**

Light output: 1.563 lm °K: 2700 Plum: 19,8W CRI: 90 Efficacy: 78,9 lm/w 3 MacAdam:

Type: СОВ Power Supply: 220-240V 50/60Hz LED Lifetime: 50.000 L80 B10 (Ta=25°C) Gear: Adjustable DALI

Power: 19W

### Light output tolerance +/- 10%



























# **CUSTOM MADE OPTIONS:**





















## **KOMBIC 100 DOWNLIGHT**



K11RD2043EL927DBB

## KOMBIC 100 RD 2000 IP43 9VWW ELI. D B/B

## **PHOTOMETRIC DATA:**

K11RD2043EL927DBB  $\eta$  = 101% lmax = 2063 cd/klmUTE: 1,01A

CIE: 96 100 100 100 101