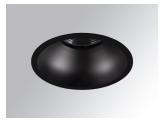

## Description:

KOMBIC 100 round recessed downlight by LAMP. Reflector made of recycLED polycarbonate R-PC FR WHITE TM non-brominated flame retardant additive. Flammability grade V0 according to UL94. Inner reflector finished in black and frame in black finish. Elliptical optic option is the perfect choice for lighting walkways and longitudinal areas such as counters or areas adjacent to work areas. This product allows for increased spacing between luminaires, reducing the effect of residual light on walls and providing a pleasant atmosphere in the space. Heatsinkmade of die-cast aluminium. COB LED, colour temperature 2700K with CRI90. Luminaire with electronic wiring Dali included. Insulation class II. LED life time: 50000 L80 B10. With IP43 degree of protection. Group 0 photobiological safety.

Finish: Matte black RAL 9011

Weight: 517 g

Installation: Recessed