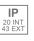

## Description:

KOMBIC 100 round recessed downlight by LAMP. Reflector made of recycLED polycarbonate R-PC FR WHITE TM non-brominated flame retardant additive. Flammability grade V0 according to UL94. Inner reflector finished in black and frame in black finish. Elliptical optic option is the perfect choice for lighting walkways and longitudinal areas such as counters or areas adjacent to work areas. This product allows for increased spacing between luminaires, reducing the effect of residual light on walls and providing a pleasant atmosphere in the space. Heatsinkmade of die-cast aluminium. COB LED, colour temperature 2700K with CRI90. Luminaire with electronic wiring Dali included. Insulation class II. LED life time: 50000 L80 B10. With IP43 degree of protection. Group 0 photobiological safety.

## **TECHNICAL SPECIFICATIONS:**

Light output: 1.563 lm °K: 2700 Plum: 19,8W CRI: 90 Efficacy: 78,9 lm/w 3 MacAdam:

Type: СОВ Power Supply: 220-240V 50/60Hz LED Lifetime: 50.000 L80 B10 (Ta=25°C) Gear: Adjustable DALI