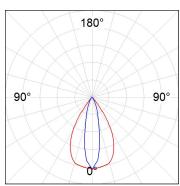

## **PHOTOMETRIC DATA:**

K11RD2043EL927DBB  $\eta$  = 101% lmax = 2063 cd/klmUTE: 1,01A

CIE: 96 100 100 100 101