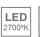

## Description:

KOMBIC 100 round recessed downlight by LAMP. Reflector made of recycLED polycarbonate R-PC FR WHITE TM non-brominated flame retardant additive. Flammability grade V0 according to UL94. Inner reflector finished in black and frame in black finish. Elliptical optic option is the perfect choice for lighting walkways and longitudinal areas such as counters or areas adjacent to work areas. This product allows for increased spacing between luminaires, reducing the effect of residual light on walls and providing a pleasant atmosphere in the space. Heatsinkmade of die-cast aluminium. COB LED, colour temperature 2700K with CRI90. Luminaire with electronic wiring Dali included. Insulation class II. LED life time: 50000 L80 B10. With IP43 degree of protection. Group 0 photobiological safety.

## **TECHNICAL SPECIFICATIONS:**

Light output: 1.563 lm °K: 2700 Plum: 19,8W CRI: 90 Efficacy: 78,9 lm/w 3 MacAdam:

Type: СОВ Power Supply: 220-240V 50/60Hz LED Lifetime: 50.000 L80 B10 (Ta=25°C) Gear: Adjustable DALI