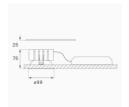

Finish: Matte black RAL 9011

Weight: 517 g

Installation: Recessed

## **TECHNICAL SPECIFICATIONS:**

Light output: 1.563 lm °K: 2700 Plum: 19,8W CRI: 90 Efficacy: 78,9 lm/w 3 MacAdam:

Type: СОВ Power Supply: 220-240V 50/60Hz LED Lifetime: 50.000 L80 B10 (Ta=25°C) Gear: Adjustable DALI