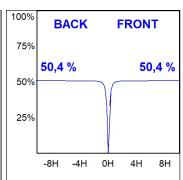

## **PHOTOMETRIC DATA:**

K11RD2043EL927DBB  $\eta$  = 101% lmax = 2063 cd/klmUTE: 1,01A

CIE: 96 100 100 100 101