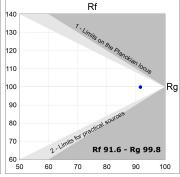

## **PHOTOMETRIC DATA:**

K11RD2043EL927DBB  $\eta$  = 101% lmax = 2063 cd/klmUTE: 1,01A

CIE: 96 100 100 100 101