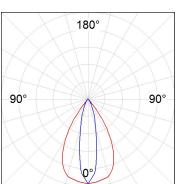

# **PHOTOMETRIC DATA:**

K11RD2043EL840NWW  $\eta$  = 101%

Imax = 1940 cd/klmUTE: 1,01A

CIE: 92 99 100 100 101