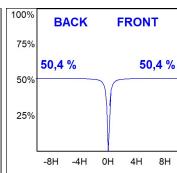

# **PHOTOMETRIC DATA:**

K11RD2043EL840NWW  $\eta$  = 101%

Imax = 1940 cd/klmUTE: 1,01A

CIE: 92 99 100 100 101