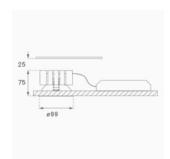

Finish: Matte white RAL 9010

Weight: 517 g

Installation: Recessed

# **TECHNICAL SPECIFICATIONS:**

Light output: 1.593 lm °K: 4000 Plum: 13,7W CRI: 80 Efficacy: 116,3 lm/w 3 MacAdam:

Type: СОВ Power Supply: 220-240V 50/60Hz

LED Lifetime: 50.000 L80 B10 (Ta=25°C) Gear: Electronic