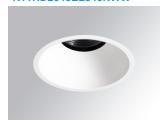

# Description:

KOMBIC 100 round recessed downlight by LAMP. Reflector made of recycLED polycarbonate R-PC FR WHITE TM non-brominated flame retardant additive. Flammability grade V0 according to UL94. Inner reflector finished in white and frame in white finish. Elliptical optic option is the perfect choice for lighting walkways and longitudinal areas such as counters or areas adjacent to work areas. This product allows for increased spacing between luminaires, reducing the effect of residual light on walls and providing a pleasant atmosphere in the space. Heatsinkmade of die-cast aluminium. COB LED, colour temperature 4000K with CRI80. Luminaire with electronic wiring included. Insulation class II. LED life time: 50000 L80 B10. With IP43 degree of protection. Group 0 photobiological safety.

Finish: Matte white RAL 9010

Weight: 517 g

Installation: Recessed