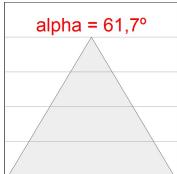

# **PHOTOMETRIC DATA:**

K11RD2043EL840NWW  $\eta$  = 101%

Imax = 1940 cd/klmUTE: 1,01A

CIE: 92 99 100 100 101