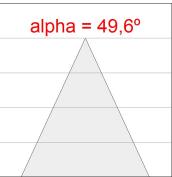

#### **PHOTOMETRIC DATA:**

K11RD2043EL840NMW  $\eta$  = 101%

lmax = 2235 cd/klm

UTE: 1,01A

CIE: 91 99 100 100 101