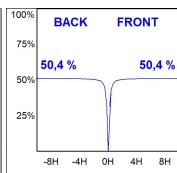

#### **PHOTOMETRIC DATA:**

K11RD2043EL840NMW  $\eta$  = 101%

lmax = 2235 cd/klm

UTE: 1,01A

CIE: 91 99 100 100 101