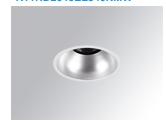

#### **KOMBIC 100 DOWNLIGHT**

#### K11RD2043EL840NMW

### KOMBIC 100 RD 2000 IP43 NW ELI. MA/W

#### Description:

KOMBIC 100 round recessed downlight by LAMP. Reflector made of recycLED polycarbonate R-PC FR WHITE TM non-brominated flame retardant additive. Flammability grade V0 according to UL94. Inner reflector finished in white and frame in white finish. Elliptical optic option is the perfect choice for lighting walkways and longitudinal areas such as counters or areas adjacent to work areas. This product allows for increased spacing between luminaires, reducing the effect of residual light on walls and providing a pleasant atmosphere in the space. Heatsinkmade of die-cast aluminium. COB LED, colour temperature 4000K with CRI80. Luminaire with electronic wiring Dali included. Insulation class II. LED life time: >100.000h L90 B10 (Ta=25°C). With IP43 degree of protection. Group 0 photobiological safety.