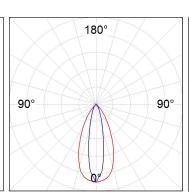

#### **PHOTOMETRIC DATA:**

K11RD2043EL840NMW  $\eta$  = 101%

lmax = 2235 cd/klm

UTE: 1,01A

CIE: 91 99 100 100 101