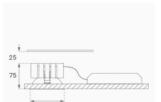

100 round recessed downlight by LAMP. Reflector made of recycLED polycarbonate R-PC FR WHITE TM non-brominated flame retardant additive. Flammability grade V0 according to UL94. Inner reflector finished in white and frame in white finish. Elliptical optic option is the perfect choice for lighting walkways and longitudinal areas such as counters or areas adjacent to work areas. This product allows for increased spacing between luminaires, reducing the effect of residual light on walls and providing a pleasant atmosphere in the space. Heatsinkmade of die-cast aluminium. COB LED, colour temperature 4000K with CRI80. Luminaire with electronic wiring Dali included. Insulation class II. LED life time: >100.000h L90 B10 (Ta=25°C). With IP43 degree of protection. Group 0 photobiological safety.



Finish: metalized polycarbonate mate

Weight: 517 g

Installation: Recessed

#### **TECHNICAL SPECIFICATIONS:**

Light output: 1.708 lm °K: 4000 Plum: 14W CRI: 80 Efficacy: 122 lm/w 3 MacAdam:

Type: СОВ Power Supply: 220-240V 50/60Hz

LED Lifetime: >100.000h L90 B10 (Ta=25°C) Gear: Electronic

Power: 12,2W

#### Light output tolerance +/- 10%



























# **CUSTOM MADE OPTIONS:**









Data according to regulations 2019/2020/EU and 2019/2015/EU













## **KOMBIC 100 DOWNLIGHT**



K11RD2043EL840NMW

KOMBIC 100 RD 2000 IP43 NW ELI. MA/W

#### **PHOTOMETRIC DATA:**

K11RD2043EL840NMW  $\eta$  = 101%

lmax = 2235 cd/klm

UTE: 1,01A

CIE: 91 99 100 100 101