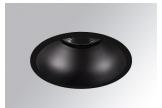

#### Description:

KOMBIC 100 round recessed downlight by LAMP. Reflector made of recycLED polycarbonate R-PC FR WHITE TM non-brominated flame retardant additive. Flammability grade V0 according to UL94. Inner reflector finished in black and frame in black finish. Elliptical optic option is the perfect choice for lighting walkways and longitudinal areas such as counters or areas adjacent to work areas. This product allows for increased spacing between luminaires, reducing the effect of residual light on walls and providing a pleasant atmosphere in the space. Heatsinkmade of die-cast aluminium. COB LED, colour temperature 4000K with CRI80. Luminaire with electronic wiring included. Insulation class II. LED life time: 50000 L80 B10. With IP43 degree of protection. Group 0 photobiological safety.

Finish: Matte black RAL 9011

Weight: 517 g

Installation: Recessed