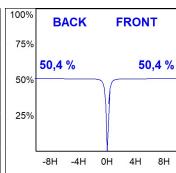

### **PHOTOMETRIC DATA:**

K11RD2043EL840NBB  $\eta$  = 101% lmax = 2063 cd/klmUTE: 1,01A

CIE: 96 100 100 100 101