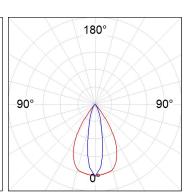

### **PHOTOMETRIC DATA:**

K11RD2043EL840NBB  $\eta$  = 101% lmax = 2063 cd/klmUTE: 1,01A

CIE: 96 100 100 100 101