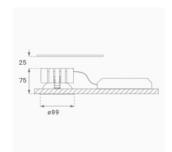

Finish: Matte black RAL 9011

Weight: 517 g

Installation: Recessed

#### **TECHNICAL SPECIFICATIONS:**

Light output: 1.495 lm °K: 4000 Plum: 13,7W CRI: 80 Efficacy: 109,1 lm/w 3 MacAdam:

Type: СОВ Power Supply: 220-240V 50/60Hz

LED Lifetime: 50.000 L80 B10 (Ta=25°C) Gear: Electronic