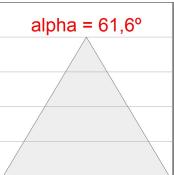

### **PHOTOMETRIC DATA:**

K11RD2043EL840NBB  $\eta$  = 101% lmax = 2063 cd/klmUTE: 1,01A

CIE: 96 100 100 100 101