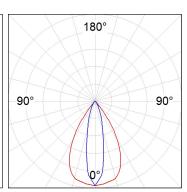

## **PHOTOMETRIC DATA:**

K11RD2043EL840DWW  $\eta$  = 101%

Imax = 1940 cd/klm UTE: 1,01A

CIE: 92 99 100 100 101