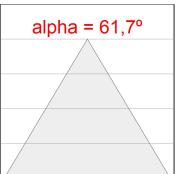

## **PHOTOMETRIC DATA:**

K11RD2043EL840DWW  $\eta$  = 101%

Imax = 1940 cd/klm UTE: 1,01A

CIE: 92 99 100 100 101