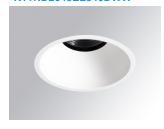

### Description:

KOMBIC 100 round recessed downlight by LAMP. Reflector made of recycLED polycarbonate R-PC FR WHITE TM non-brominated flame retardant additive. Flammability grade V0 according to UL94. Inner reflector finished in white and frame in white finish. Elliptical optic option is the perfect choice for lighting walkways and longitudinal areas such as counters or areas adjacent to work areas. This product allows for increased spacing between luminaires, reducing the effect of residual light on walls and providing a pleasant atmosphere in the space. Heatsinkmade of die-cast aluminium. COB LED, colour temperature 4000K with CRI80. Luminaire with electronic wiring Dali included. Insulation class II. LED life time: 50000 L80 B10. With IP43 degree of protection. Group 0 photobiological safety.

Finish: Matte white RAL 9010

Weight: 517 g

Installation: Recessed