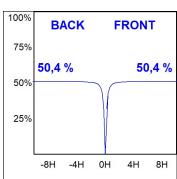

## **PHOTOMETRIC DATA:**

K11RD2043EL840DWW  $\eta$  = 101%

Imax = 1940 cd/klm UTE: 1,01A

CIE: 92 99 100 100 101