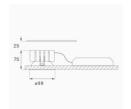

Finish: Matte white RAL 9010

Weight: 517 g

Installation: Recessed

### **TECHNICAL SPECIFICATIONS:**

Light output: 1.593 lm °K: 4000 Plum: 13,7W CRI: 80 Efficacy: 116,3 lm/w 3 MacAdam:

Type: СОВ Power Supply: 220-240V 50/60Hz LED Lifetime: 50.000 L80 B10 (Ta=25°C) Gear: Adjustable DALI