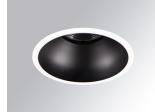

## K11RD2043EL840DBW

KOMBIC 100 round recessed downlight by LAMP. Reflector made of recycLED polycarbonate R-PC FR WHITE TM non-brominated flame retardant additive. Flammability grade V0 according to UL94. Inner reflector finished in black and frame in white finish. Elliptical optic option is the perfect choice for lighting walkways and longitudinal areas such as counters or areas adjacent to work areas. This product allows for increased spacing between luminaires, reducing the effect of residual light on walls and providing a pleasant atmosphere in the space. Heatsinkmade of die-cast aluminium. COB LED, colour temperature 4000K with CRI80. Luminaire with electronic wiring Dali included. Insulation class II. LED life time: >100.000h L90 B10 (Ta=25°C). With IP43 degree of protection. Group 0 photobiological safety.

Finish: Matte black RAL 9011

Weight: 517 g

Installation: Recessed

## **TECHNICAL SPECIFICATIONS:**

Light output: 1.596 lm °K: 4000 Plum: 14W CRI: 80 Efficacy: 114 lm/w 3 MacAdam:

Type: СОВ Power Supply: 220-240V 50/60Hz LED Lifetime: >100.000h L90 B10 (Ta=25°C) Gear: Adjustable DALI