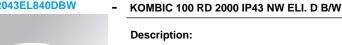

## K11RD2043EL840DBW

KOMBIC 100 round recessed downlight by LAMP. Reflector made of recycLED polycarbonate R-PC FR WHITE TM non-brominated flame retardant additive. Flammability grade V0 according to UL94. Inner reflector finished in black and frame in white finish. Elliptical optic option is the perfect choice for lighting walkways and longitudinal areas such as counters or areas adjacent to work areas. This product allows for increased spacing between luminaires, reducing the effect of residual light on walls and providing a pleasant atmosphere in the space. Heatsinkmade of die-cast aluminium. COB LED, colour temperature 4000K with CRI80. Luminaire with electronic wiring Dali included. Insulation class II. LED life time: >100.000h L90 B10 (Ta=25°C). With IP43 degree of protection. Group 0 photobiological safety.

Finish: Matte black RAL 9011

Weight: 517 g

Installation: Recessed