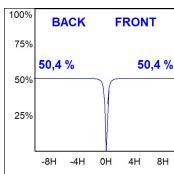

## **PHOTOMETRIC DATA:**

K11RD2043EL840DBW  $\eta$  = 101%

Imax = 2395 cd/klm UTE: 1,01A

CIE: 95 100 100 100 101