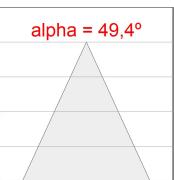

## **PHOTOMETRIC DATA:**

K11RD2043EL840DBW  $\eta$  = 101%

Imax = 2395 cd/klm UTE: 1,01A

CIE: 95 100 100 100 101