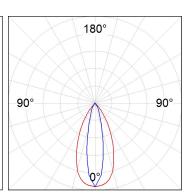

## **PHOTOMETRIC DATA:**

K11RD2043EL840DBW  $\eta$  = 101%

Imax = 2395 cd/klm UTE: 1,01A

CIE: 95 100 100 100 101