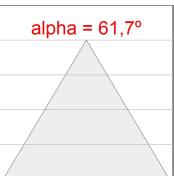

### **PHOTOMETRIC DATA:**

K11RD2043EL830NMW  $\eta$  = 101% Imax = 1940 cd/klm

UTE: 1,01A

CIE: 92 99 100 100 101