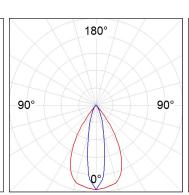

### **PHOTOMETRIC DATA:**

K11RD2043EL830NMW  $\eta$  = 101% Imax = 1940 cd/klm

UTE: 1,01A

CIE: 92 99 100 100 101