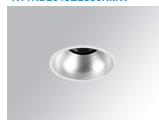

#### **KOMBIC 100 DOWNLIGHT**

#### K11RD2043EL830NMW

#### **KOMBIC 100 RD 2000 IP43 WW ELI. MA/W**

#### Description:

KOMBIC 100 round recessed downlight by LAMP. Reflector made of recycLED polycarbonate R-PC FR WHITE TM non-brominated flame retardant additive. Flammability grade V0 according to UL94. Inner reflector finished in white and frame in white finish. Elliptical optic option is the perfect choice for lighting walkways and longitudinal areas such as counters or areas adjacent to work areas. This product allows for increased spacing between luminaires, reducing the effect of residual light on walls and providing a pleasant atmosphere in the space. Heatsinkmade of die-cast aluminium. COB LED, colour temperature 3000K with CRI80. Luminaire with electronic wiring Dali included. Insulation class II. LED life time: 50000 L80 B10. With IP43 degree of protection. Group 0 photobiological safety.

Finish: metalized polycarbonate mate

Weight: 517 g

Installation: Recessed