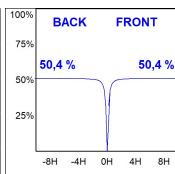

### **PHOTOMETRIC DATA:**

K11RD2043EL830NMW  $\eta$  = 101% Imax = 1940 cd/klm

UTE: 1,01A

CIE: 92 99 100 100 101