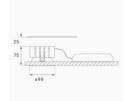

Finish: metalized polycarbonate mate

Weight: 517 g

Installation: Recessed

#### **TECHNICAL SPECIFICATIONS:**

Light output: 1.518 lm °K: 3000 Plum: 13,7W CRI: 80 Efficacy: 110,8 lm/w 3 MacAdam:

Type: СОВ Power Supply: 220-240V 50/60Hz

LED Lifetime: 50.000 L80 B10 (Ta=25°C) Gear: Electronic