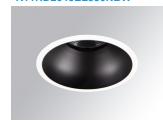

# Description:

KOMBIC 100 round recessed downlight by LAMP. Reflector made of recycLED polycarbonate R-PC FR WHITE TM non-brominated flame retardant additive. Flammability grade V0 according to UL94. Inner reflector finished in black and frame in white finish. Elliptical optic option is the perfect choice for lighting walkways and longitudinal areas such as counters or areas adjacent to work areas. This product allows for increased spacing between luminaires, reducing the effect of residual light on walls and providing a pleasant atmosphere in the space. Heatsinkmade of die-cast aluminium. COB LED, colour temperature 3000K with CRI80. Luminaire with electronic wiring included. Insulation class II. LED life time: >100.000h L90 B10 (Ta=25°C). With IP43 degree of protection. Group 0 photobiological safety.

Finish: Matte black RAL 9011

Weight: 517 g

Installation: Recessed