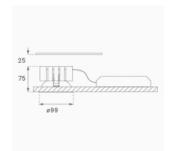

Finish: Matte black RAL 9011

Weight: 517 g

Installation: Recessed

# **TECHNICAL SPECIFICATIONS:**

Light output: 1.562 lm °K: 3000 Plum: 14W CRI: 80 Efficacy: 111,6 lm/w 3 MacAdam:

Type: СОВ Power Supply: 220-240V 50/60Hz

LED Lifetime: >100.000h L90 B10 (Ta=25°C) Gear: Electronic