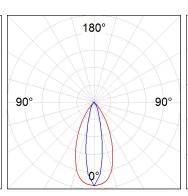

# **PHOTOMETRIC DATA:**

K11RD2043EL830NBW  $\eta$  = 101%

Imax = 2395 cd/klm UTE: 1,01A

CIE: 95 100 100 100 101