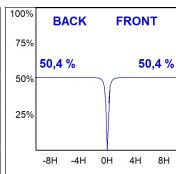

# **PHOTOMETRIC DATA:**

K11RD2043EL830NBW  $\eta$  = 101%

Imax = 2395 cd/klm UTE: 1,01A

CIE: 95 100 100 100 101