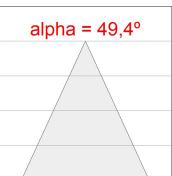

# **PHOTOMETRIC DATA:**

K11RD2043EL830NBW  $\eta$  = 101%

Imax = 2395 cd/klm UTE: 1,01A

CIE: 95 100 100 100 101