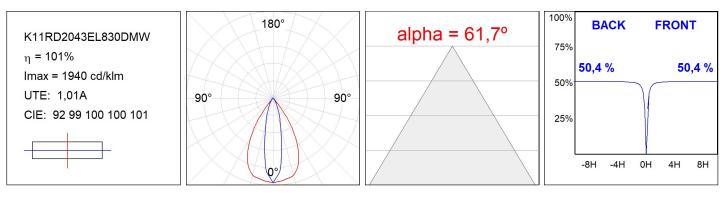

acy:     | 110,8 lm/w               | MacAdam:      | 3                |
| Туре:         | СОВ                      | Power Supply: | 220-240V 50/60Hz |
| LED Lifetime: | 50.000 L80 B10 (Ta=25°C) | Gear:         | Adjustable DALI  |
| Power:        | 13W                      |               |                  |

#### Light output tolerance +/- 10%



### CUSTOM MADE OPTIONS:



LAMP reserves the right to change the technical specifications of their products. These changes will allow the continual improvement of the products and will also ensure the conformity to current legal changes. Updated information is always available in our website www.lamp.es

Worktitude for light

## **KOMBIC 100 DOWNLIGHT**

K11RD2043EL830DMW

KOMBIC 100 RD 2000 IP43 WW ELI. D MA/W



### **PHOTOMETRIC DATA :**