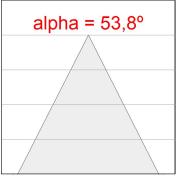

## **PHOTOMETRIC DATA:**

K11RD2040WF9TWDMW  $\eta$  = 100% Imax = 1286 cd/klm UTE: 1,00A + 0,00T CIE: 94 98 100 100 100