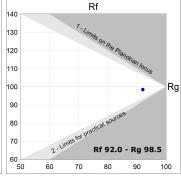

## **TECHNICAL SPECIFICATIONS:**

Light output: 1.747 lm °K: 2700-6500

Plum: 20W CRI: 95 Efficacy: 87,4 lm/w R9: 91 UGR: <19 MacAdam: 3

Type: СОВ Power Supply: 220-240V 50/60Hz LED Lifetime: 86.000h L80 B10 (Ta=25°C) Gear: Adjustable DALI