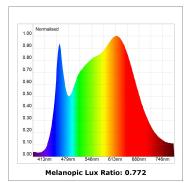

## **TECHNICAL SPECIFICATIONS:**

Light output: 1.747 lm °K: 2700-6500

Plum: 20W CRI: 95 Efficacy: 87,4 lm/w R9: 91 UGR: <19 MacAdam: 3

Type: СОВ Power Supply: 220-240V 50/60Hz LED Lifetime: 86.000h L80 B10 (Ta=25°C) Gear: Adjustable DALI