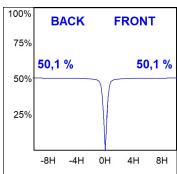

## **PHOTOMETRIC DATA:**

K11RD2040WF9TWDMW  $\eta$  = 100% Imax = 1286 cd/klm UTE: 1,00A + 0,00T CIE: 94 98 100 100 100