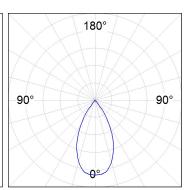

## **PHOTOMETRIC DATA:**

K11RD2040WF9TWDMW  $\eta$  = 100% Imax = 1286 cd/klm UTE: 1,00A + 0,00T CIE: 94 98 100 100 100