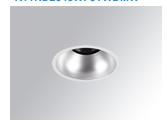

## **KOMBIC 100 DOWNLIGHT**

## K11RD2040WF9TWDMW

## KOMBIC 100 RD 2000 IP43 TW WFL DA MA/WH

## Description:

Round recessed downlight model KOMBIC 100 RD by Lamp brand. Reflector made of recycled polycarbonate R-PC FR WHITE TM non-brominated flame retardant additive. Flammability grade V0 according to UL94. Matte metallic interior reflector and frame in white finish. Heatsink made of die-cast aluminium. COB LED, with dynamic white colour temperature (2700-6500K) with CRI90. Luminaire with electronic wiring Dali DT8 included. Insolation Class II. Lifetime: 70.000 L80 B10. With IP43 degree of protection. Group 0 photobiological safety. With Wide Flood optics to achieve a controlled light distribution. Environmental Product Declaration - EPD®available, according to UNE-EN ISO 9001:2015 and UNE-EN ISO 14001:2015.