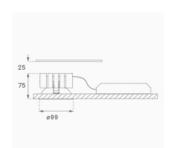

## K11RD2040WF9TWDMW



## KOMBIC 100 RD 2000 IP43 TW WFL DA MA/WH

## Description:

Round recessed downlight model KOMBIC 100 RD by Lamp brand. Reflector made of recycled polycarbonate R-PC FR WHITE TM non-brominated flame retardant additive. Flammability grade V0 according to UL94. Matte metallic interior reflector and frame in white finish. Heatsink made of die-cast aluminium. COB LED, with dynamic white colour temperature (2700-6500K) with CRI90. Luminaire with electronic wiring Dali DT8 included. Insolation Class II. Lifetime: 70.000 L80 B10. With IP43 degree of protection. Group 0 photobiological safety. With Wide Flood optics to achieve a controlled light distribution. Environmental Product Declaration - EPD®available, according to UNE-EN ISO 9001:2015 and UNE-EN ISO 14001:2015.



Finish: metalized polycarbonate mate

Weight: 550 g

Installation: Recessed

## **TECHNICAL SPECIFICATIONS:**

Light output: 1.747 lm °K: 2700-6500

Plum: 20W CRI: 95 Efficacy: 87,4 lm/w R9: 91 UGR: <19 MacAdam: 3

Type: СОВ Power Supply: 220-240V 50/60Hz LED Lifetime: 86.000h L80 B10 (Ta=25°C) Gear: Adjustable DALI

16,5W Power:

## Light output tolerance +/- 10%





























# **CUSTOM MADE OPTIONS:**









Data according to regulations 2019/2020/EU and 2019/2015/EU











## **KOMBIC 100 DOWNLIGHT**



K11RD2040WF9TWDMW

# KOMBIC 100 RD 2000 IP43 TW WFL DA MA/WH

## **PHOTOMETRIC DATA:**

K11RD2040WF9TWDMW  $\eta$  = 100% Imax = 1286 cd/klm UTE: 1,00A + 0,00T CIE: 94 98 100 100 100