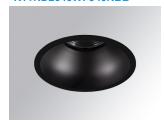

#### **KOMBIC 100 DOWNLIGHT**

#### K11RD2040WF940NBB

#### KOMBIC 100 RD 2000 IP43 9NW WFL BK/BK

#### Description:

Round recessed downlight model KOMBIC 100 RD by Lamp brand. Reflector made of recycled polycarbonate R-PC FR WHITE TM non-brominated flame retardant additive. Flammability grade V0 according to UL94. Interior reflector and frame in black finish. Heatsink made of die-cast aluminium. COB LED, colour temperature 4000K with CR90. Luminaire with electronic wiring included. Insolation Class II. Lifetime: 50.000 L80 B10. With IP43 degree of protection. Group 0 photobiological safety. With Wide Flood optics to achieve a controlled light distribution and low glare level, less than UGR 17. Environmental Product Declaration - EPD®available, according to UNE-EN ISO 9001:2015 and UNE-EN ISO 14001:2015.

Finish: Matte black RAL 9011

Weight: 382 g

Installation: Recessed