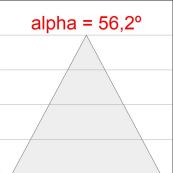

## **PHOTOMETRIC DATA:**

K11RD2040WF940NBB  $\eta$  = 100% Imax = 1327 cd/klm UTE:

CIE: 99 100 100 100 100