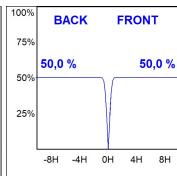

## **PHOTOMETRIC DATA:**

K11RD2040WF940NBB  $\eta$  = 100% Imax = 1327 cd/klm UTE:

CIE: 99 100 100 100 100