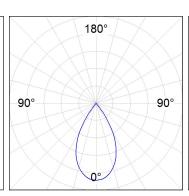

## **PHOTOMETRIC DATA:**

K11RD2040WF940NBB  $\eta$  = 100% Imax = 1327 cd/klm UTE:

CIE: 99 100 100 100 100