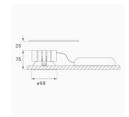

Finish: Matte black RAL 9011

Weight: 382 g

Installation: Recessed

#### **TECHNICAL SPECIFICATIONS:**

Light output: 1.552 lm °K: 4000 Plum: 20,3W CRI: 90 Efficacy: 76,4 lm/w 66 R9: UGR: <19 MacAdam: 3

Type: СОВ Power Supply: 220-240V 50/60Hz

LED Lifetime: 50.000 L80 B10 (Ta=25°C) Gear: Electronic