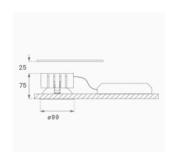

Finish: Matte black RAL 9011

Weight: 442 g

Installation: Recessed

# **TECHNICAL SPECIFICATIONS:**

Light output: 1.552 lm °K: 4000 Plum: 20,3W CRI: 90 Efficacy: 76,4 lm/w R9: 66 UGR: <19 MacAdam: 3

Type: СОВ Power Supply: 220-240V 50/60Hz LED Lifetime: 50.000 L80 B10 (Ta=25°C) Gear: Adjustable DALI