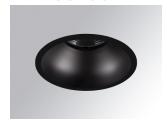

# Description:

Round recessed downlight model KOMBIC 100 RD 2000 IP43 9NW WFL DA BK/BK, LAMP brand. Reflector made of polycarbonate. Interior reflector and frame in black finish, injected die cast aluminium heat sink. Model for LED COB, with neutral white colour temperature and control DALI gear included. IP43 protection rating. Optic Wide Flood to achieve a controlled light distribution and low glare level, less than UGR 17. Insulation class II. Environmental Product Declaration - EPD®available, according to UNE-EN ISO 9001:2015 and UNE-EN ISO 14001:2015.

Finish: Matte black RAL 9011

Weight: 442 g

Installation: Recessed