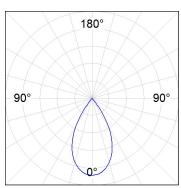

# **PHOTOMETRIC DATA:**

K11RD2040WF940DBB  $\eta$  = 100% Imax = 1327 cd/klm UTE:

CIE: 99 100 100 100 100