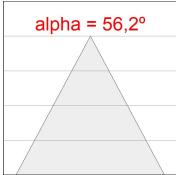

# **PHOTOMETRIC DATA:**

K11RD2040WF940DBB  $\eta$  = 100% Imax = 1327 cd/klm UTE:

CIE: 99 100 100 100 100