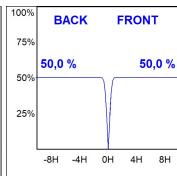

# **PHOTOMETRIC DATA:**

K11RD2040WF940DBB  $\eta$  = 100% Imax = 1327 cd/klm UTE:

CIE: 99 100 100 100 100