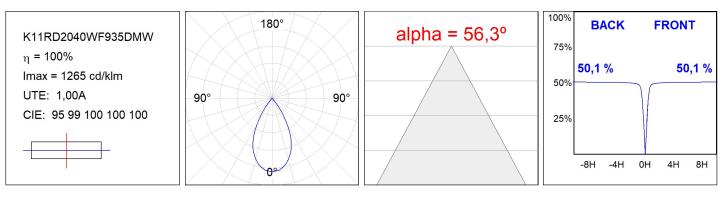

9                        | MacAdam:      | 3                |
| Туре:         | СОВ                        | Power Supply: | 220-240V 50/60Hz |
| LED Lifetime: | >100.000 L90 B10 (Ta=25°C) | Gear:         | Adjustable DALI  |
| Power:        | 12W                        |               |                  |

### Light output tolerance +/- 10%



## **CUSTOM MADE OPTIONS:**



LAMP reserves the right to change the technical specifications of their products. These changes will allow the continual improvement of the products and will also ensure the conformity to current legal changes. Updated information is always available in our website www.lamp.es

Worktitude for light



# **KOMBIC 100 DOWNLIGHT**

K11RD2040WF935DMW

KOMBIC 100 RD 2000 IP43 935 WFL DA MA/WH



### **PHOTOMETRIC DATA :**