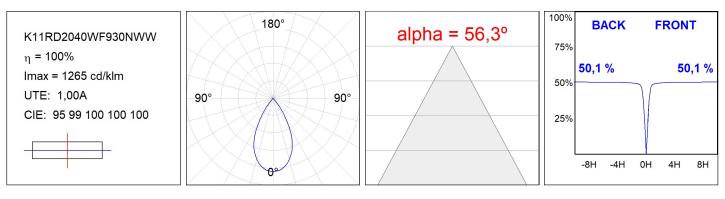

#### K11RD2040WF930NWW

### **TECHNICAL SPECIFICATIONS:**

| Light output: | 1.556 lm                 | °К :          | 3000             |
|---------------|--------------------------|---------------|------------------|
| Plum:         | 20,3W                    | CRI :         | 90               |
| Efficacy:     | 76,6 lm/w                | R9 :          | 60               |
| UGR:          | <19                      | MacAdam:      | 3                |
| Туре:         | СОВ                      | Power Supply: | 220-240V 50/60Hz |
| LED Lifetime: | 50.000 L80 B10 (Ta=25°C) | Gear:         | Electronic       |
| Power:        | 17W                      |               |                  |

#### **PHOTOMETRIC DATA :**