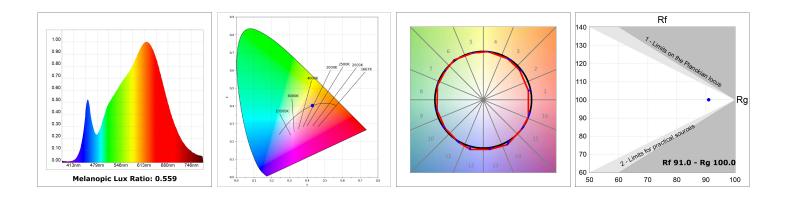

### **TECHNICAL SPECIFICATIONS:**

| Light output: | 1.556 lm                 | °К :          | 3000             |
|---------------|--------------------------|---------------|------------------|
| Plum:         | 20,3W                    | CRI :         | 90               |
| Efficacy:     | 76,6 lm/w                | R9 :          | 60               |
| UGR:          | <19                      | MacAdam:      | 3                |
| Туре:         | СОВ                      | Power Supply: | 220-240V 50/60Hz |
| LED Lifetime: | 50.000 L80 B10 (Ta=25°C) | Gear:         | Electronic       |
| Power:        | 17W                      |               |                  |