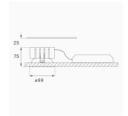

## **TECHNICAL SPECIFICATIONS:**

 Light output:
 1.547 lm
 oK:
 3000

 Plum:
 20,3W
 CRI:
 90

 Efficacy:
 76,2 lm/w
 R9:
 60

**UGR:** <19 **Type:** COB

**LED Lifetime:** 50.000 L80 B10 (Ta=25°C)

Light output tolerance +/- 10%