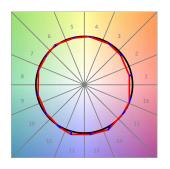

## **TECHNICAL SPECIFICATIONS:**

 Light output:
 1.547 lm
 oK:
 3000

 Plum:
 20,3W
 CRI:
 90

 Efficacy:
 76,2 lm/w
 R9:
 60

**UGR:** <19 **Type:** COB

**LED Lifetime:** 50.000 L80 B10 (Ta=25°C)

Light output tolerance +/- 10%