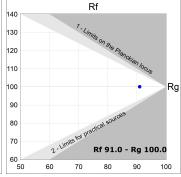

## **TECHNICAL SPECIFICATIONS:**

 Light output:
 1.547 lm
 oK:
 3000

 Plum:
 20,3W
 CRI:
 90

 Efficacy:
 76,2 lm/w
 R9:
 60

**UGR:** <19 **Type:** COB

**LED Lifetime:** 50.000 L80 B10 (Ta=25°C)

Light output tolerance +/- 10%