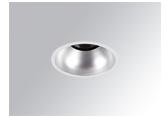

# **KOMBIC 100 DOWNLIGHT**

## K11RD2040WF930NMW

- KOMBIC 100 RD 2000 IP43 9WW WFL MA/WH

Description:

Finish: metalized polycarbonate mate

## **KOMBIC 100 DOWNLIGHT**

K11RD2040WF930NMW

# KOMBIC 100 RD 2000 IP43 9WW WFL MA/WH