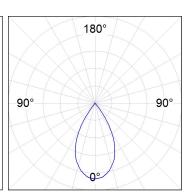

#### **PHOTOMETRIC DATA:**

K11RD2040WF930NMW  $\eta$  = 100% Imax = 1301 cd/klm UTE:

CIE: 98 100 100 100 100