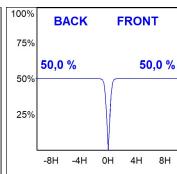

#### **PHOTOMETRIC DATA:**

K11RD2040WF930NMW  $\eta$  = 100% Imax = 1301 cd/klm UTE:

CIE: 98 100 100 100 100