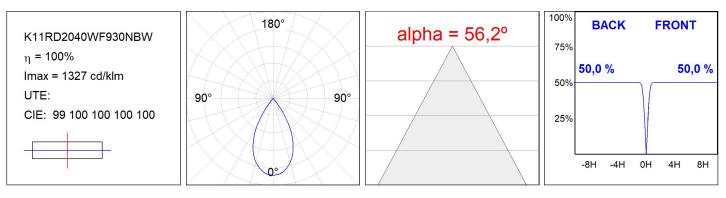

### K11RD2040WF930NBW

### **TECHNICAL SPECIFICATIONS:**

| Light output: | 1.472 lm                 | ⁰K :  | 3000 |
|---------------|--------------------------|-------|------|
| Plum:         | 20,3W                    | CRI : | 90   |
| Efficacy:     | 72,5 lm/w                | R9 :  | 60   |
| UGR:          | <19                      |       |      |
| Туре:         | СОВ                      |       |      |
| LED Lifetime: | 50.000 L80 B10 (Ta=25⁰C) |       |      |

#### **PHOTOMETRIC DATA :**