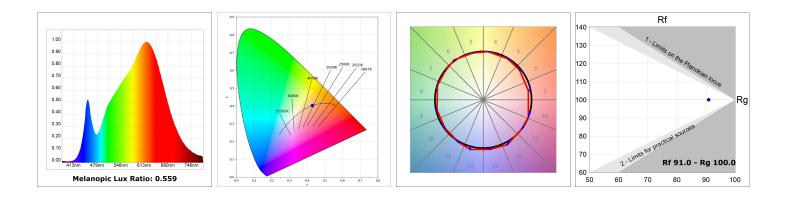

### **TECHNICAL SPECIFICATIONS:**

| Light output: | 1.472 lm                 | ⁰K :  | 3000 |
|---------------|--------------------------|-------|------|
| Plum:         | 20,3W                    | CRI : | 90   |
| Efficacy:     | 72,5 lm/w                | R9 :  | 60   |
| UGR:          | <19                      |       |      |
| Туре:         | СОВ                      |       |      |
| LED Lifetime: | 50.000 L80 B10 (Ta=25⁰C) |       |      |

#### **PHOTOMETRIC DATA :**