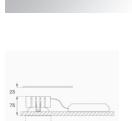

### Product datasheet

# **KOMBIC 100 DOWNLIGHT**

### K11RD2040WF930NBW

### - KOMBIC 100 RD 2000 IP43 9WW WFL BK/WH

### Description:



ø99

Finish: Matte black RAL 9011

### **TECHNICAL SPECIFICATIONS:**

| Light output: | 1.472 lm                 | ⁰K :  | 3000 |
|---------------|--------------------------|-------|------|
| Plum:         | 20,3W                    | CRI : | 90   |
| Efficacy:     | 72,5 lm/w                | R9 :  | 60   |
| UGR:          | <19                      |       |      |
| Туре:         | СОВ                      |       |      |
| LED Lifetime: | 50.000 L80 B10 (Ta=25⁰C) |       |      |

#### Light output tolerance +/- 10%



CUSTOM MADE OPTIONS:



LAMP reserves the right to change the technical specifications of their products. These changes will allow the continual improvement of the products and will also ensure the conformity to current legal changes. Updated information is always ava