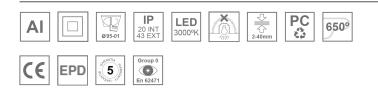

### **Description:**

Round recessed downlight model KOMBIC 100 RD by Lamp brand. Reflector made of recycled polycarbonate R-PC FR WHITE TM non-brominated flame retardant additive. Flammability grade V0 according to UL94. Interior reflector and frame in black finish. Heatsink made of die-cast aluminium. COB LED, colour temperature 3000K with CR90. Luminaire with electronic wiring included. Insolation Class II. Lifetime: 50.000 L80 B10. With IP43 degree of protection. Group 0 photobiological safety. With Wide Flood optics to achieve a controlled light distribution and low glare level, less than UGR 17. Environmental Product Declaration - EPD®available, according to UNE-EN ISO 9001:2015 and UNE-EN ISO 14001:2015.

### **TECHNICAL SPECIFICATIONS:**

| Light output: | 1.472 lm                 | ⁰К:           | 3000             |
|---------------|--------------------------|---------------|------------------|
| Plum:         | 20,3W                    | CRI :         | 90               |
| Efficacy:     | 72,5 lm/w                | R9 :          | 60               |
| UGR:          | <19                      | MacAdam:      | 3                |
| Туре:         | СОВ                      | Power Supply: | 220-240V 50/60Hz |
| LED Lifetime: | 50.000 L80 B10 (Ta=25°C) | Gear:         | Electronic       |
| Power:        | 17W                      |               |                  |