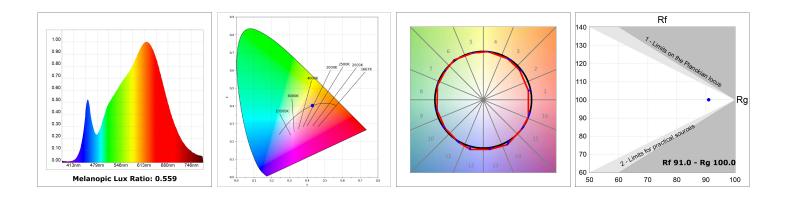

### **TECHNICAL SPECIFICATIONS:**

| Light output: | 1.472 lm                 | ⁰К:           | 3000             |
|---------------|--------------------------|---------------|------------------|
| Plum:         | 20,3W                    | CRI :         | 90               |
| Efficacy:     | 72,5 lm/w                | R9 :          | 60               |
| UGR:          | <19                      | MacAdam:      | 3                |
| Туре:         | СОВ                      | Power Supply: | 220-240V 50/60Hz |
| LED Lifetime: | 50.000 L80 B10 (Ta=25°C) | Gear:         | Electronic       |
| Power:        | 17W                      |               |                  |

## **PHOTOMETRIC DATA :**