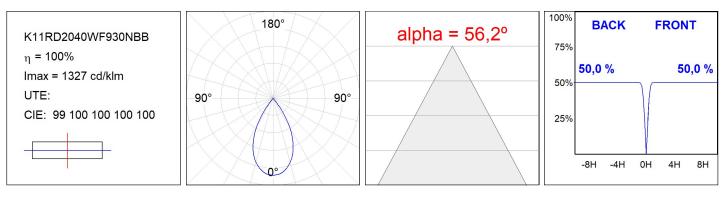

|
| UGR:          | <19                      | MacAdam:      | 3                |
| Туре:         | СОВ                      | Power Supply: | 220-240V 50/60Hz |
| LED Lifetime: | 50.000 L80 B10 (Ta=25°C) | Gear:         | Electronic       |
| Power:        | 17W                      |               |                  |

## Light output tolerance +/- 10%



## **CUSTOM MADE OPTIONS:**



LAMP reserves the right to change the technical specifications of their products. These changes will allow the continual improvement of the products and will also ensure the conformity to current legal changes. Updated information is always available in our website www.lamp.es



## **KOMBIC 100 DOWNLIGHT**

K11RD2040WF930NBB

KOMBIC 100 RD 2000 IP43 9WW WFL BK/BK



## **PHOTOMETRIC DATA :**