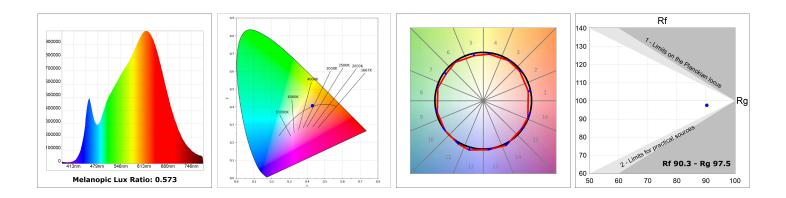

lm/w                  | R9 :         | 66   |
| UGR:          | <19                         |              |      |
| Туре:         | СОВ                         |              |      |
| LED Lifetime: | >100.000h L90 B10 (Ta=25⁰C) |              |      |
| Power:        | 12,2W                       |              |      |

#### Light output tolerance +/- 10%



## **CUSTOM MADE OPTIONS:**



LAMP reserves the right to change the technical specifications of their products. These changes will allow the continual improvement of the products and will also ensure the conformity to current legal changes. Updated information is always available in our website www.lamp.es



# **KOMBIC 100 DOWNLIGHT**

K11RD2040WF930DBW

KOMBIC 100 RD 2000 IP43 9WW WFL DA BK/WH



### **PHOTOMETRIC DATA :**