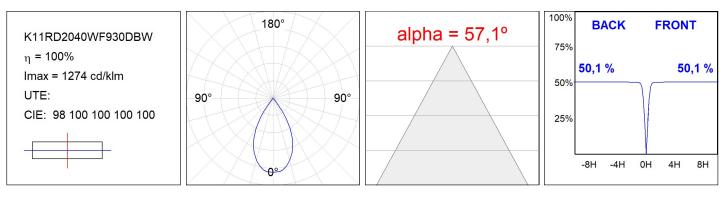

,7 lm/w                  | R9 :         | 66   |
| UGR:          | <19                         |              |      |
| Туре:         | СОВ                         |              |      |
| LED Lifetime: | >100.000h L90 B10 (Ta=25⁰C) |              |      |
| Power:        | 12,2W                       |              |      |

#### Light output tolerance +/- 10%



## **CUSTOM MADE OPTIONS:**



LAMP reserves the right to change the technical specifications of their products. These changes will allow the continual improvement of the products and will also ensure the conformity to current legal changes. Updated information is always available in our website www.lamp.es



# **KOMBIC 100 DOWNLIGHT**

K11RD2040WF930DBW

KOMBIC 100 RD 2000 IP43 9WW WFL DA BK/WH



### **PHOTOMETRIC DATA :**