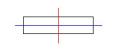

# **PHOTOMETRIC DATA:**

K11RD2040WF930DBB  $\eta$  = 100% Imax = 1327 cd/klm UTE:

CIE: 99 100 100 100 100