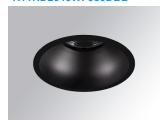

## **KOMBIC 100 DOWNLIGHT**

## K11RD2040WF930DBB

## KOMBIC 100 RD 2000 IP43 9WW WFL DA BK/BK

## Description:

Round recessed downlight model KOMBIC 100 RD by Lamp brand. Reflector made of recycled polycarbonate R-PC FR WHITE TM non-brominated flame retardant additive. Flammability grade V0 according to UL94. Interior reflector and frame in black finish. Heatsink made of die-cast aluminium. COB LED, colour temperature 3000K with CR90. Luminaire with electronic wiring Dali included. Insolation Class II. Lifetime: 50.000 L80 B10. With IP43 degree of protection. Group 0 photobiological safety. With Wide Flood optics to achieve a controlled light distribution and low glare level, less than UGR 17. Environmental Product Declaration - EPD®available, according to UNE-EN ISO 9001:2015 and UNE-EN ISO 14001:2015.

Finish: Matte black RAL 9011

Weight: 442 g

Installation: Recessed