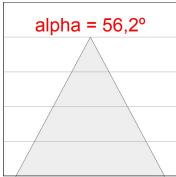

# **PHOTOMETRIC DATA:**

K11RD2040WF930DBB  $\eta$  = 100% Imax = 1327 cd/klm UTE:

CIE: 99 100 100 100 100