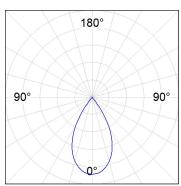

# **PHOTOMETRIC DATA:**

K11RD2040WF930DBB  $\eta$  = 100% Imax = 1327 cd/klm UTE:

CIE: 99 100 100 100 100