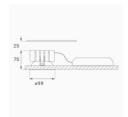

Finish: Matte black RAL 9011

Weight: 442 g

Installation: Recessed

## **TECHNICAL SPECIFICATIONS:**

Light output: 1.472 lm °K: 3000 Plum: 20,3W CRI: 90 Efficacy: 72,5 lm/w 60 R9: UGR: <19 MacAdam: 3

Type: СОВ Power Supply: 220-240V 50/60Hz LED Lifetime: 50.000 L80 B10 (Ta=25°C) Gear: Adjustable DALI

18W Power: