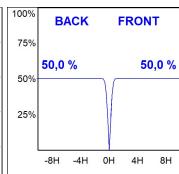

# **PHOTOMETRIC DATA:**

K11RD2040WF930DBB  $\eta$  = 100% Imax = 1327 cd/klm UTE:

CIE: 99 100 100 100 100