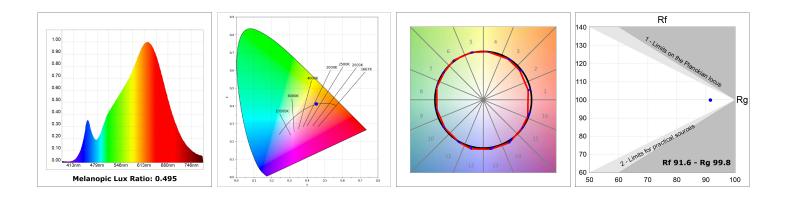

## **TECHNICAL SPECIFICATIONS:**

| Light output: | 1.396 lm                 | ٩ <b>κ</b> : | 2700 |
|---------------|--------------------------|--------------|------|
| Plum:         | 20,3W                    | CRI :        | 90   |
| Efficacy:     | 68,7 lm/w                | R9 :         | 57   |
| UGR:          | <19                      |              |      |
| Туре:         | СОВ                      |              |      |
| LED Lifetime: | 50.000 L80 B10 (Ta=25°C) |              |      |