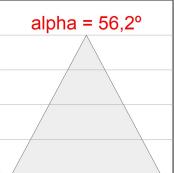

## **TECHNICAL SPECIFICATIONS:**

Light output: 1.396 lm °K: 2700 Plum: 20,3W CRI: 90 Efficacy: 68,7 lm/w R9: 57 UGR: <19 MacAdam: 3

Type: СОВ Power Supply: 220-240V 50/60Hz

LED Lifetime: 50.000 L80 B10 (Ta=25°C) Gear: Electronic