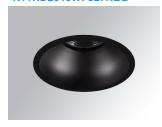

## **KOMBIC 100 DOWNLIGHT**

## K11RD2040WF927NBB

## KOMBIC 100 RD 2000 IP43 9VWW WFL BK/BK

## Description:

Round recessed downlight model KOMBIC 100 RD by Lamp brand. Reflector made of recycled polycarbonate R-PC FR WHITE TM non-brominated flame retardant additive. Flammability grade V0 according to UL94. Interior reflector and frame in black finish. Heatsink made of die-cast aluminium. COB LED, colour temperature 2700K with CR90. Luminaire with electronic wiring included. Insolation Class II. Lifetime: 50.000 L80 B10. With IP43 degree of protection. Group 0 photobiological safety. With Wide Flood optics to achieve a controlled light distribution and low glare level, less than UGR 17. Environmental Product Declaration - EPD®available, according to UNE-EN ISO 9001:2015 and UNE-EN ISO 14001:2015

Finish: Matte black RAL 9011

Weight: 382 g

Installation: Recessed