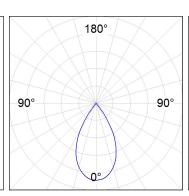

# **PHOTOMETRIC DATA:**

K11RD2040WF927NBB  $\eta$  = 100% Imax = 1327 cd/klm UTE:

CIE: 99 100 100 100 100