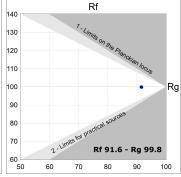

## **TECHNICAL SPECIFICATIONS:**

Light output: 1.396 lm °K: 2700 Plum: 20,3W CRI: 90 Efficacy: 68,7 lm/w R9: 57 UGR: <19 MacAdam: 3

Type: СОВ Power Supply: 220-240V 50/60Hz

LED Lifetime: 50.000 L80 B10 (Ta=25°C) Gear: Electronic