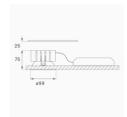

Finish: Matte black RAL 9011

Weight: 382 g

Installation: Recessed

## **TECHNICAL SPECIFICATIONS:**

Light output: 1.396 lm °K: 2700 Plum: 20,3W CRI: 90 Efficacy: 68,7 lm/w R9: 57 UGR: <19 MacAdam: 3

Type: СОВ Power Supply: 220-240V 50/60Hz

LED Lifetime: 50.000 L80 B10 (Ta=25°C) Gear: Electronic