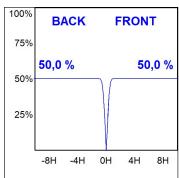

# **PHOTOMETRIC DATA:**

K11RD2040WF927NBB  $\eta$  = 100% Imax = 1327 cd/klm UTE:

CIE: 99 100 100 100 100