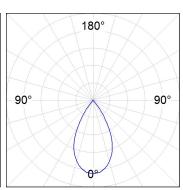

# **PHOTOMETRIC DATA:**

K11RD2040WF927DWW

 $\eta$  = 100%

lmax = 1265 cd/klm

UTE: 1,00A

CIE: 95 99 100 100 100