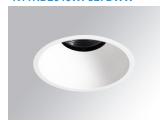

## **KOMBIC 100 DOWNLIGHT**

## K11RD2040WF927DWW

## **KOMBIC 100 RD 2000 IP43 9VWW WFL DA W/W**

## Description:

Round recessed downlight model KOMBIC 100 RD by Lamp brand. Reflector made of recycled polycarbonate R-PC FR WHITE TM non-brominated flame retardant additive. Flammability grade V0 according to UL94. Interior reflector and frame in white finish. Heatsink made of die-cast aluminium. COB LED, colour temperature 2700K with CR90. Luminaire with electronic wiring Dali included. Insolation Class II. Lifetime: 50.000 L80 B10. With IP43 degree of protection. Group 0 photobiological safety. With Wide Flood optics to achieve a controlled light distribution and low UGR<19. Environmental Product Declaration - EPD®available, according to UNE-EN ISO 9001:2015 and UNE-EN ISO 14001:2015.

Finish: Matte white RAL 9010

Weight: 442 g

Installation: Recessed