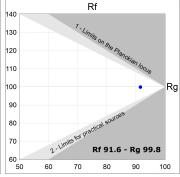

# **PHOTOMETRIC DATA:**

K11RD2040WF927DWW

 $\eta$  = 100%

lmax = 1265 cd/klm

UTE: 1,00A

CIE: 95 99 100 100 100