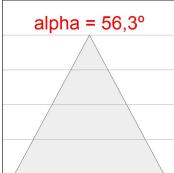

# **PHOTOMETRIC DATA:**

K11RD2040WF927DWW

 $\eta$  = 100%

lmax = 1265 cd/klm

UTE: 1,00A

CIE: 95 99 100 100 100