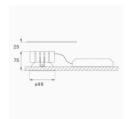

Finish: Matte white RAL 9010

Weight: 442 g

Installation: Recessed

## **TECHNICAL SPECIFICATIONS:**

Light output: 1.476 lm °K: 2700 Plum: 20,3W CRI: 90 Efficacy: 72,7 lm/w R9: 57 UGR: <19 MacAdam: 3

Type: СОВ Power Supply: 220-240V 50/60Hz LED Lifetime: 50.000 L80 B10 (Ta=25°C) Gear: Adjustable DALI