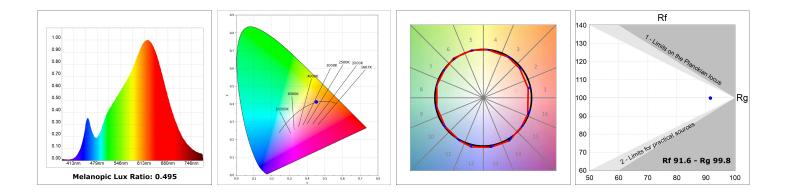

## **TECHNICAL SPECIFICATIONS:**

| Light output: | 1.468 lm                 | <b>°K</b> : | 2700 |
|---------------|--------------------------|-------------|------|
| Plum:         | 20,3W                    | CRI :       | 90   |
| Efficacy:     | 72,3 lm/w                | R9 :        | 57   |
| UGR:          | <19                      |             |      |
| Туре:         | СОВ                      |             |      |
| LED Lifetime: | 50.000 L80 B10 (Ta=25⁰C) |             |      |