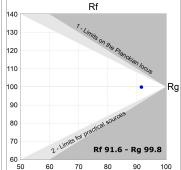

#### **PHOTOMETRIC DATA:**

K11RD2040WF927DBW  $\eta$  = 100% Imax = 1327 cd/klm UTE:

CIE: 99 100 100 100 100

K11RD2040WF927DBW  $\eta = 100\%$ lmax = 1327 cd/klmUTE: CIE: 99 100 100 100 100