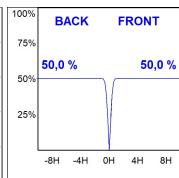

#### **PHOTOMETRIC DATA:**

K11RD2040WF927DBW  $\eta$  = 100% Imax = 1327 cd/klm UTE:

CIE: 99 100 100 100 100

K11RD2040WF927DBW  $\eta = 100\%$ lmax = 1327 cd/klmUTE: CIE: 99 100 100 100 100