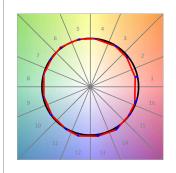

#### **PHOTOMETRIC DATA:**

K11RD2040WF927DBW  $\eta$  = 100% Imax = 1327 cd/klm UTE:

CIE: 99 100 100 100 100

K11RD2040WF927DBW  $\eta = 100\%$ lmax = 1327 cd/klmUTE: CIE: 99 100 100 100 100