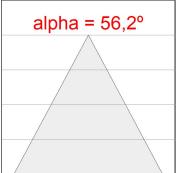

#### **PHOTOMETRIC DATA:**

K11RD2040WF927DBW  $\eta$  = 100% Imax = 1327 cd/klm UTE:

CIE: 99 100 100 100 100

K11RD2040WF927DBW  $\eta = 100\%$ lmax = 1327 cd/klmUTE: CIE: 99 100 100 100 100