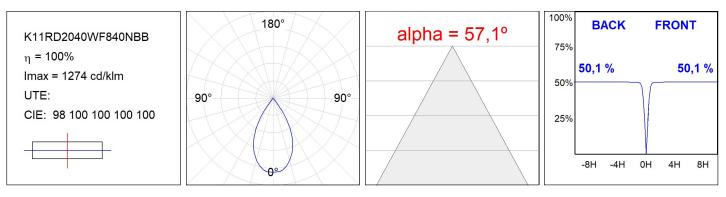

|
| UGR:          | <19                         | Power Supply: | 220-240V 50/60Hz |
| Туре:         | СОВ                         | Gear:         | Electronic       |
| LED Lifetime: | >100.000h L90 B10 (Ta=25°C) |               |                  |
| Power:        | 8,5W                        |               |                  |

### Light output tolerance +/- 10%



## **CUSTOM MADE OPTIONS:**



LAMP reserves the right to change the technical specifications of their products. These changes will allow the continual improvement of the products and will also ensure the conformity to current legal changes. Updated information is always available in our website www.lamp.es



## **KOMBIC 100 DOWNLIGHT**

K11RD2040WF840NBB

KOMBIC 100 RD 2000 IP43 NW WFL BK/BK



## **PHOTOMETRIC DATA :**