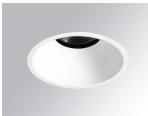

#### **Description:**

Round recessed downlight model KOMBIC 100 RD by Lamp brand. Reflector made of recycled polycarbonate R-PC FR WHITE TM non-brominated flame retardant additive. Flammability grade V0 according to UL94. Interior reflector and frame in white finish. Heatsink made of die-cast aluminium. COB LED, colour temperature 3000K with CR80. Luminaire with electronic wiring Dali included. Insolation Class II. Lifetime: 50.000 L80 B10. With IP43 degree of protection. Group 0 photobiological safety. With Wide Flood optics to achieve a controlled light distribution and low UGR<19. Environmental Product Declaration - EPD®available, according to UNE-EN ISO 9001:2015 and UNE-EN ISO 14001:2015.

Finish: Matte white RAL 9010

Weight: 382 g

Installation: Recessed