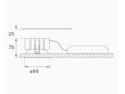

Finish: Matte white RAL 9010

Weight: 382 g

Installation: Recessed

#### **TECHNICAL SPECIFICATIONS:**

| Light output: | 1.275 lm                 | °K :          | 3000             |
|---------------|--------------------------|---------------|------------------|
| Plum:         | 13,7W                    | CRI :         | 80               |
| Efficacy:     | 93,1 lm/w                | MacAdam:      | 3                |
| UGR:          | <19                      | Power Supply: | 220-240V 50/60Hz |
| Туре:         | COB                      | Gear:         | Adjustable DALI  |
| LED Lifetime: | 50.000 L80 B10 (Ta=25°C) |               |                  |
| Power:        | 12W                      |               |                  |