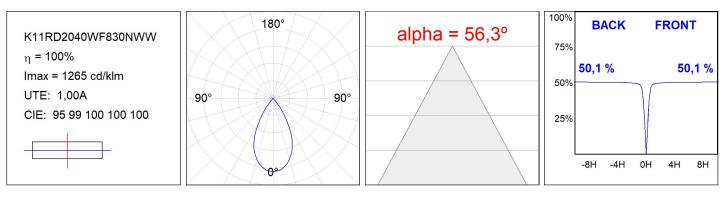

## **PHOTOMETRIC DATA :**

#### **TECHNICAL SPECIFICATIONS:**

| Light output: | 1.275 lm                 | °K :          | 3000             |
|---------------|--------------------------|---------------|------------------|
| Plum:         | 13,7W                    | CRI :         | 80               |
| Efficacy:     | 93,1 lm/w                | MacAdam:      | 3                |
| UGR:          | <19                      | Power Supply: | 220-240V 50/60Hz |
| Туре:         | COB                      | Gear:         | Adjustable DALI  |
| LED Lifetime: | 50.000 L80 B10 (Ta=25°C) |               |                  |
| Power:        | 12W                      |               |                  |