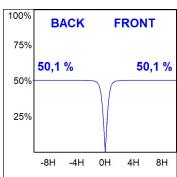

## **PHOTOMETRIC DATA:**

K11RD2040OPWB4NMW  $\eta$  = 100% Imax = 926 cd/klm UTE: 1,00A

CIE: 85 99 100 100 100