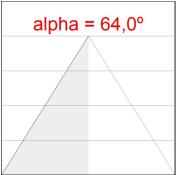

## **PHOTOMETRIC DATA:**

K11RD2040OPWB4NMW  $\eta$  = 100% Imax = 926 cd/klm UTE: 1,00A

CIE: 85 99 100 100 100