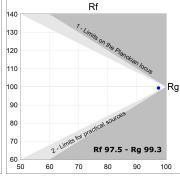

## **KOMBIC 100 DOWNLIGHT**

| D2040C |  |
|--------|--|
|        |  |
|        |  |

| OOPWB4NMW _ | KOMBIC 100 RD 1800 IP43 WBN OP MA/WH                                                                                                                                                                                                                                                                                                                                                                                   |
|-------------|------------------------------------------------------------------------------------------------------------------------------------------------------------------------------------------------------------------------------------------------------------------------------------------------------------------------------------------------------------------------------------------------------------------------|
|             | Description:                                                                                                                                                                                                                                                                                                                                                                                                           |
|             |                                                                                                                                                                                                                                                                                                                                                                                                                        |
|             |                                                                                                                                                                                                                                                                                                                                                                                                                        |
|             |                                                                                                                                                                                                                                                                                                                                                                                                                        |
|             |                                                                                                                                                                                                                                                                                                                                                                                                                        |
|             | Finish: metalized polycarbonate mate                                                                                                                                                                                                                                                                                                                                                                                   |
|             |                                                                                                                                                                                                                                                                                                                                                                                                                        |
|             |                                                                                                                                                                                                                                                                                                                                                                                                                        |
|             |                                                                                                                                                                                                                                                                                                                                                                                                                        |
|             |                                                                                                                                                                                                                                                                                                                                                                                                                        |
|             | TECHNICAL SPECIFICATIONS:                                                                                                                                                                                                                                                                                                                                                                                              |
|             | <b>R9</b> : 83                                                                                                                                                                                                                                                                                                                                                                                                         |
|             |                                                                                                                                                                                                                                                                                                                                                                                                                        |
|             |                                                                                                                                                                                                                                                                                                                                                                                                                        |
|             |                                                                                                                                                                                                                                                                                                                                                                                                                        |
|             |                                                                                                                                                                                                                                                                                                                                                                                                                        |
|             |                                                                                                                                                                                                                                                                                                                                                                                                                        |
|             | P   20 INT   43 EXT                                                                                                                                                                                                                                                                                                                                                                                                    |
|             |                                                                                                                                                                                                                                                                                                                                                                                                                        |
|             | EPD                                                                                                                                                                                                                                                                                                                                                                                                                    |
|             |                                                                                                                                                                                                                                                                                                                                                                                                                        |
|             | CUOTOM MADE ORTIONS                                                                                                                                                                                                                                                                                                                                                                                                    |
|             | CUSTOM MADE OPTIONS:                                                                                                                                                                                                                                                                                                                                                                                                   |
|             | $\left(\begin{array}{c} \bullet \\ \bullet \end{array}\right) \left(\begin{array}{c} \bullet \end{array}\right) \left(\begin{array}{c} \bullet \end{array}\right) \left(\begin{array}{c} \bullet \\ \bullet \end{array}\right)$ |