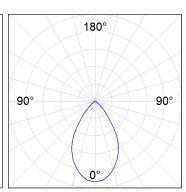

## **PHOTOMETRIC DATA:**

K11RD2040OPWB4NMW  $\eta$  = 100% Imax = 926 cd/klm UTE: 1,00A

CIE: 85 99 100 100 100