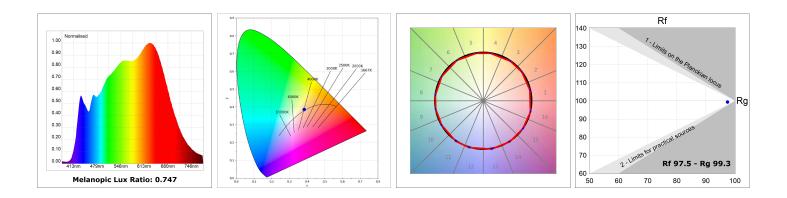

r>20 INT<br>43 EXT             |                      |
|                   | EPD                                       |                      |
|                   |                                           |                      |
|                   |                                           |                      |
|                   | CUSTOM MADE OPTIONS:                      |                      |
|                   |                                           |                      |
|                   |                                           |                      |
|                   |                                           |                      |

## **KOMBIC 100 DOWNLIGHT**

K11RD2040OPWB4DMW

KOMBIC 100 RD 1800 IP43 WBN OP DA MA/WH



## **PHOTOMETRIC DATA :**