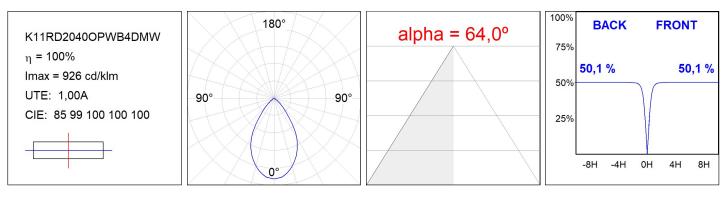

<br>20 INT<br>43 EXT             |                      |
|                   | EPD                                       |                      |
|                   |                                           |                      |
|                   |                                           |                      |
|                   | CUSTOM MADE OPTIONS:                      |                      |
|                   |                                           |                      |
|                   |                                           |                      |
|                   |                                           |                      |

## **KOMBIC 100 DOWNLIGHT**

K11RD2040OPWB4DMW

KOMBIC 100 RD 1800 IP43 WBN OP DA MA/WH



## **PHOTOMETRIC DATA :**