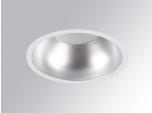

# **KOMBIC 100 DOWNLIGHT**

### K11RD2040OP9TWDMW

#### KOMBIC 100 RD 2000 IP43 TW OPAL DA MA/WH

#### **Description:**

Round recessed downlight model KOMBIC 100 RD by Lamp brand. Reflector made of recycled polycarbonate R-PC FR WHITE TM non-brominated flame retardant additive. Flammability grade V0 according to UL94. Matte metallic interior reflector and frame in white finish and optical film. Heatsink made of die-cast aluminium. COB LED, with dynamic white colour temperature (2700-6500K) with CRI90. Luminaire with electronic wiring Dali DT8 included. Insolation Class II. Lifetime: 70.000 L80 B10. With IP43 degree of protection. Group 0 photobiological safety. Environmental Product Declaration - EPD®available, according to UNE-EN ISO 9001:2015 and UNE-EN ISO 14001:2015.