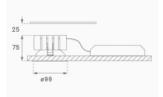

Finish: metalized polycarbonate mate

Weight: 550 g

Installation: Recessed

#### **TECHNICAL SPECIFICATIONS:**

| Light output: | 1.263 lm                 | ٥K:           | 2700-6500        |
|---------------|--------------------------|---------------|------------------|
| Plum:         | 20,7W                    | CRI :         | 90               |
| Efficacy:     | 61 lm/w                  | MacAdam:      | 3                |
| Туре:         | СОВ                      | Power Supply: | 220-240V 50/60Hz |
| LED Lifetime: | 70.000 L80 B10 (Ta=25⁰C) | Gear:         | Adjustable DALI  |
| Power:        | 16W                      |               |                  |