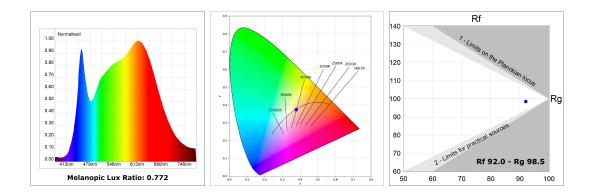

stallation: Recessed

#### **TECHNICAL SPECIFICATIONS:**

| Light output: | 1.263 lm                 | ٥K:           | 2700-6500        |
|---------------|--------------------------|---------------|------------------|
| Plum:         | 20,7W                    | CRI :         | 90               |
| Efficacy:     | 61 lm/w                  | MacAdam:      | 3                |
| Туре:         | СОВ                      | Power Supply: | 220-240V 50/60Hz |
| LED Lifetime: | 70.000 L80 B10 (Ta=25⁰C) | Gear:         | Adjustable DALI  |
| Power:        | 16W                      |               |                  |

## Light output tolerance +/- 10%



Worktitude for light

## **KOMBIC 100 DOWNLIGHT**

K11RD2040OP9TWDMW

KOMBIC 100 RD 2000 IP43 TW OPAL DA MA/WH



### **PHOTOMETRIC DATA :**