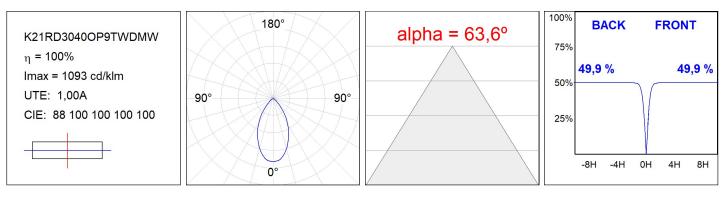

Installation: Recessed

#### **TECHNICAL SPECIFICATIONS:**

| Light output: | 1.263 lm                 | ٥K:           | 2700-6500        |
|---------------|--------------------------|---------------|------------------|
| Plum:         | 20,7W                    | CRI :         | 90               |
| Efficacy:     | 61 lm/w                  | MacAdam:      | 3                |
| Туре:         | СОВ                      | Power Supply: | 220-240V 50/60Hz |
| LED Lifetime: | 70.000 L80 B10 (Ta=25⁰C) | Gear:         | Adjustable DALI  |
| Power:        | 16W                      |               |                  |

## Light output tolerance +/- 10%



Worktitude for light

## **KOMBIC 100 DOWNLIGHT**

K11RD2040OP9TWDMW

KOMBIC 100 RD 2000 IP43 TW OPAL DA MA/WH



### **PHOTOMETRIC DATA :**