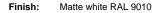

Installation: Recessed

### **TECHNICAL SPECIFICATIONS:**

| Light output: | 1.785 lm                 | ⁰K :          | 4000             |
|---------------|--------------------------|---------------|------------------|
| Plum:         | 19,1W                    | CRI :         | 90               |
| Efficacy:     | 93,5 lm/w                | R9 :          | 65               |
| Туре:         | СОВ                      | MacAdam:      | 3                |
| LED Lifetime: | 50.000 L70 B10 (Ta=25°C) | Power Supply: | 220-240V 50/60Hz |
| Power:        | 17W                      | Gear:         | Adjustable DALI  |