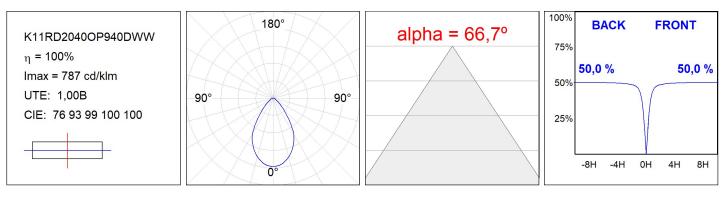

**TECHNICAL SPECIFICATIONS:**

| Light output: | 1.785 lm                 | ⁰K :          | 4000             |
|---------------|--------------------------|---------------|------------------|
| Plum:         | 19,1W                    | CRI :         | 90               |
| Efficacy:     | 93,5 lm/w                | R9 :          | 65               |
| Туре:         | СОВ                      | MacAdam:      | 3                |
| LED Lifetime: | 50.000 L70 B10 (Ta=25°C) | Power Supply: | 220-240V 50/60Hz |
| Power:        | 17W                      | Gear:         | Adjustable DALI  |

#### Light output tolerance +/- 10%



# **CUSTOM MADE OPTIONS:**



Worktitude for light

# **KOMBIC 100 DOWNLIGHT**

K11RD2040OP940DWW

KOMBIC 100 RD 2000 IP43 9NW OP DA WH/WH



## **PHOTOMETRIC DATA :**