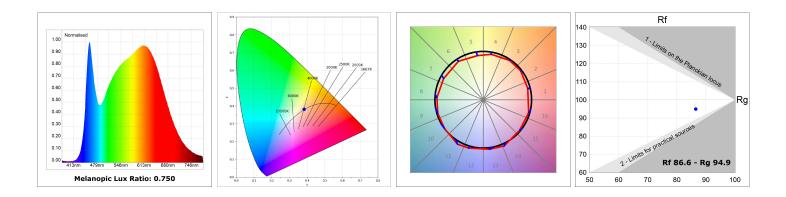

### **TECHNICAL SPECIFICATIONS:**

| Light output: | 1.785 lm                 | ⁰K :          | 4000             |
|---------------|--------------------------|---------------|------------------|
| Plum:         | 19,1W                    | CRI :         | 90               |
| Efficacy:     | 93,5 lm/w                | R9 :          | 65               |
| Туре:         | СОВ                      | MacAdam:      | 3                |
| LED Lifetime: | 50.000 L70 B10 (Ta=25°C) | Power Supply: | 220-240V 50/60Hz |
| Power:        | 17W                      | Gear:         | Adjustable DALI  |

## **PHOTOMETRIC DATA :**