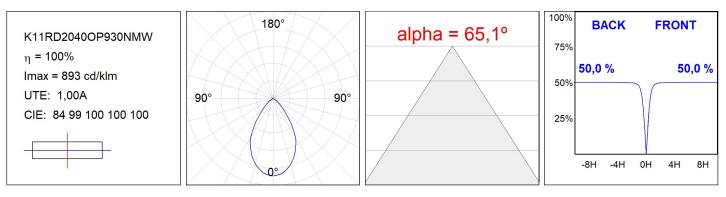

TECHNICAL SPECIFICATIONS:**

| Light output: | 1.571 lm                 | ⁰K :          | 3000             |
|---------------|--------------------------|---------------|------------------|
| Plum:         | 19,1W                    | CRI :         | 90               |
| Efficacy:     | 82,3 lm/w                | R9 :          | 67               |
| Туре:         | СОВ                      | MacAdam:      | 3                |
| LED Lifetime: | 50.000 L70 B10 (Ta=25⁰C) | Power Supply: | 220-240V 50/60Hz |
| Power:        | 12W                      | Gear:         | Electronic       |

#### Light output tolerance +/- 10%



### **CUSTOM MADE OPTIONS:**



Worktitude for light

## **KOMBIC 100 DOWNLIGHT**

K11RD2040OP930NMW

KOMBIC 100 RD 2000 IP43 9WW OP MA/WH



#### **PHOTOMETRIC DATA :**