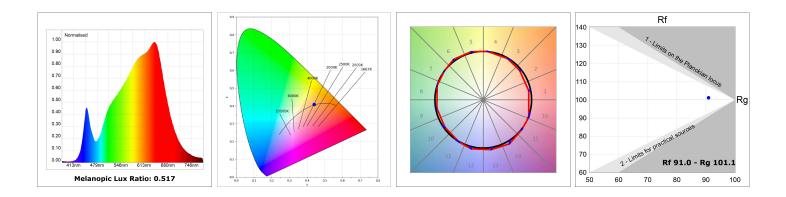

#### **TECHNICAL SPECIFICATIONS:**

| Light output: | 1.571 lm                 | ⁰K :          | 3000             |
|---------------|--------------------------|---------------|------------------|
| Plum:         | 19,1W                    | CRI :         | 90               |
| Efficacy:     | 82,3 lm/w                | R9 :          | 67               |
| Туре:         | СОВ                      | MacAdam:      | 3                |
| LED Lifetime: | 50.000 L70 B10 (Ta=25⁰C) | Power Supply: | 220-240V 50/60Hz |
| Power:        | 12W                      | Gear:         | Electronic       |

#### **PHOTOMETRIC DATA :**