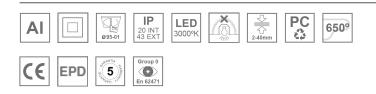

#### **Description:**

Round recessed downlight model KOMBIC 100 RD by Lamp brand. Reflector made of recycled polycarbonate R-PC FR WHITE TM non-brominated flame retardant additive. Flammability grade V0 according to UL94. Matte metallic interior reflector and frame in white finish and optical film. Heatsink made of die-cast aluminium. COB LED, colour temperature 3000K with CRI80. Luminaire with electronic wiring Dali included. Insolation Class II. Lifetime: 50.000 L80 B10. With IP43 degree of protection. Group 0 photobiological safety. Environmental Product Declaration - EPD®available, according to UNE-EN ISO 9001:2015 and UNE-EN ISO 14001:2015.

#### **TECHNICAL SPECIFICATIONS:**

| Light output: | 1.392 lm                 | ⁰К:           | 3000             |
|---------------|--------------------------|---------------|------------------|
| Plum:         | 13,4W                    | CRI :         | 80               |
| Efficacy:     | 103,9 lm/w               | MacAdam:      | 3                |
| Туре:         | СОВ                      | Power Supply: | 220-240V 50/60Hz |
| LED Lifetime: | 50.000 L80 B10 (Ta=25°C) | Gear:         | Adjustable DALI  |
| Power:        | 12W                      |               |                  |