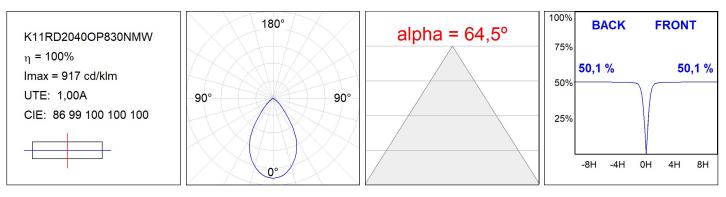

TECHNICAL SPECIFICATIONS:**

| Light output: | 1.392 lm                 | ⁰К:           | 3000             |
|---------------|--------------------------|---------------|------------------|
| Plum:         | 13,4W                    | CRI :         | 80               |
| Efficacy:     | 103,9 lm/w               | MacAdam:      | 3                |
| Туре:         | СОВ                      | Power Supply: | 220-240V 50/60Hz |
| LED Lifetime: | 50.000 L80 B10 (Ta=25°C) | Gear:         | Adjustable DALI  |
| Power:        | 12W                      |               |                  |

### Light output tolerance +/- 10%



## **CUSTOM MADE OPTIONS:**



Worktitude for light

# **KOMBIC 100 DOWNLIGHT**

K11RD2040OP830DMW

KOMBIC 100 RD 2000 IP43 WW OPAL DA MA/WH



### **PHOTOMETRIC DATA :**