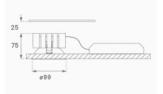

100 DOWNLIGHT**

#### K11RD2040OP830DMW



#### KOMBIC 100 RD 2000 IP43 WW OPAL DA MA/WH

#### **Description:**

Round recessed downlight model KOMBIC 100 RD by Lamp brand. Reflector made of recycled polycarbonate R-PC FR WHITE TM non-brominated flame retardant additive. Flammability grade V0 according to UL94. Matte metallic interior reflector and frame in white finish and optical film. Heatsink made of die-cast aluminium. COB LED, colour temperature 3000K with CRI80. Luminaire with electronic wiring Dali included. Insolation Class II. Lifetime: 50.000 L80 B10. With IP43 degree of protection. Group 0 photobiological safety. Environmental Product Declaration - EPD®available, according to UNE-EN ISO 9001:2015 and UNE-EN ISO 14001:2015.

Finish: metalized polycarbonate mate

Weight: 392 g



Installation: Recessed

#### **TECHNICAL SPECIFICATIONS:**

| Light output: | 1.392 lm                 | ⁰К:           | 3000             |
|---------------|--------------------------|---------------|------------------|
| Plum:         | 13,4W                    | CRI :         | 80               |
| Efficacy:     | 103,9 lm/w               | MacAdam:      | 3                |
| Туре:         | СОВ                      | Power Supply: | 220-240V 50/60Hz |
| LED Lifetime: | 50.000 L80 B10 (Ta=25°C) | Gear:         | Adjustable DALI  |
| Power:        | 12W                      |               |                  |

### Light output tolerance +/- 10%



## **CUSTOM MADE OPTIONS:**



Worktitude for light

# **KOMBIC 100 DOWNLIGHT**

K11RD2040OP830DMW

KOMBIC 100 RD 2000 IP43 WW OPAL DA MA/W