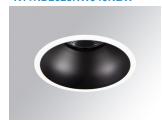

## Description:

Round recessed downlight model KOMBIC 100 RD by Lamp brand. Reflector made of recycled polycarbonate R-PC FR WHITE TM non-brominated flame retardant additive. Flammability grade V0 according to UL94. Black interior reflector and frame in white finish. Heatsink made of die-cast aluminium. COB LED, colour temperature 4000K with CRI90. Luminaire with electronic wiring included. Insolation Class II. Lifetime: 50.000 L80 B10. With IP23 degree of protection. Group 0 photobiological safety. Reflector aluminium Wide Flood to achieve a controlled light distribution. Environmental Product Declaration - EPD®available, according to UNE-EN ISO 9001:2015 and UNE-EN ISO 14001:2015.

Finish: Matte black RAL 9011

Weight: 382 g

Installation: Recessed