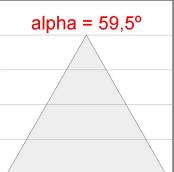

## **PHOTOMETRIC DATA:**

K11RD2023RW940NBW  $\eta = 100\%$ Imax = 1293 cd/klm UTE:

CIE: 99 100 100 100 100