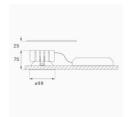

Finish: Matte black RAL 9011

Weight: 382 g

Installation: Recessed

## **TECHNICAL SPECIFICATIONS:**

Light output: 1.744 lm °K: 4000 Plum: 19,8W CRI: 90 Efficacy: 88 lm/w R9: 65 Type: СОВ MacAdam: 3

LED Lifetime: 50.000 L80 B10 (Ta=25°C) Power Supply: 220-240V 50/60Hz

Gear: Power: 19W Electronic