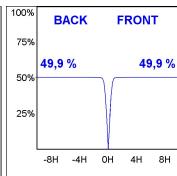

## **PHOTOMETRIC DATA:**

K11RD2023RW940NBW  $\eta = 100\%$ Imax = 1293 cd/klm UTE:

CIE: 99 100 100 100 100