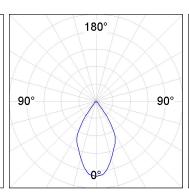

## **PHOTOMETRIC DATA:**

K11RD2023RW940NBW  $\eta = 100\%$ Imax = 1293 cd/klm UTE:

CIE: 99 100 100 100 100