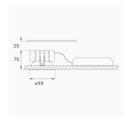

Finish: Matte black RAL 9011

Weight: 382 g

Installation: Recessed

# **TECHNICAL SPECIFICATIONS:**

Light output: 1.744 lm °K: 4000 Plum: 19,8W CRI: 90 Efficacy: 88 lm/w R9: 65 Type: СОВ MacAdam: 3

**LED Lifetime:** 50.000 L80 B10 (Ta=25°C) **Power Supply:** 220-240V 50/60Hz