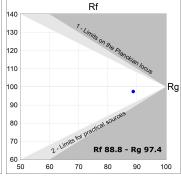

# **PHOTOMETRIC DATA:**

K11RD2023RW940NBB  $\eta = 100\%$ Imax = 1293 cd/klm UTE:

CIE: 99 100 100 100 100