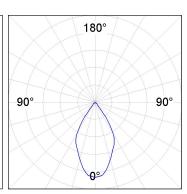

# **PHOTOMETRIC DATA:**

K11RD2023RW940NBB  $\eta = 100\%$ Imax = 1293 cd/klm UTE:

CIE: 99 100 100 100 100