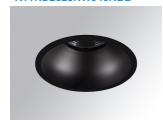

# Description:

Round recessed downlight model KOMBIC 100 RD by Lamp brand. Reflector made of recycled polycarbonate R-PC FR WHITE TM non-brominated flame retardant additive. Flammability grade V0 according to UL94. Interior reflector and frame in black finish. Heatsink made of die-cast aluminium. COB LED, colour temperature 4000K with CRI90. Luminaire with electronic wiring included. Insolation Class II. Lifetime: 50.000 L80 B10. With IP23 degree of protection. Group 0 photobiological safety. Reflector aluminium Wide Flood to achieve a controlled light distribution. Environmental Product Declaration - EPD®available, according to UNE-EN ISO 9001:2015 and UNE-EN ISO 14001:2015.

Finish: Matte black RAL 9011

Weight: 382 g

Installation: Recessed