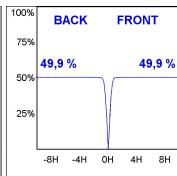

# **PHOTOMETRIC DATA:**

K11RD2023RW940NBB  $\eta = 100\%$ Imax = 1293 cd/klm UTE:

CIE: 99 100 100 100 100