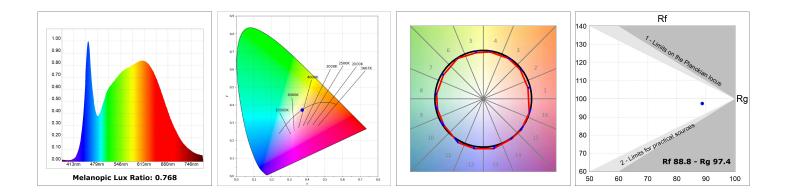

## **TECHNICAL SPECIFICATIONS:**

| Light output: | 1.902 lm                 | ٥K :          | 4000             |
|---------------|--------------------------|---------------|------------------|
| Plum:         | 20,3W                    | CRI :         | 90               |
| Efficacy:     | 93,7 lm/w                | R9 :          | 65               |
| Туре:         | СОВ                      | MacAdam:      | 3                |
| LED Lifetime: | 50.000 L80 B10 (Ta=25°C) | Power Supply: | 220-240V 50/60Hz |
| Power:        | 19W                      | Gear:         | Adjustable DALI  |