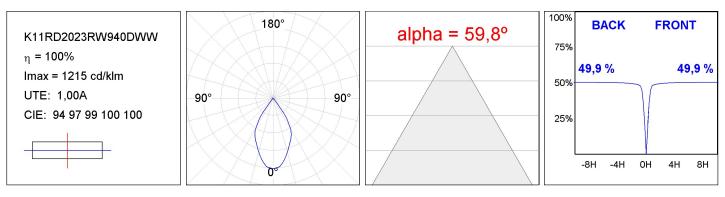

g

Installation: Recessed

## **TECHNICAL SPECIFICATIONS:**

| Light output: | 1.902 lm                 | ٥K :          | 4000             |
|---------------|--------------------------|---------------|------------------|
| Plum:         | 20,3W                    | CRI :         | 90               |
| Efficacy:     | 93,7 lm/w                | R9 :          | 65               |
| Туре:         | СОВ                      | MacAdam:      | 3                |
| LED Lifetime: | 50.000 L80 B10 (Ta=25°C) | Power Supply: | 220-240V 50/60Hz |
| Power:        | 19W                      | Gear:         | Adjustable DALI  |

Light output tolerance +/- 10%

EPD

Worktitude for light

# **KOMBIC 100 DOWNLIGHT**

K11RD2023RW940DWW

KOM 100 RD 2000 IP23 9NW RF WFL DA WH/WH



### **PHOTOMETRIC DATA :**