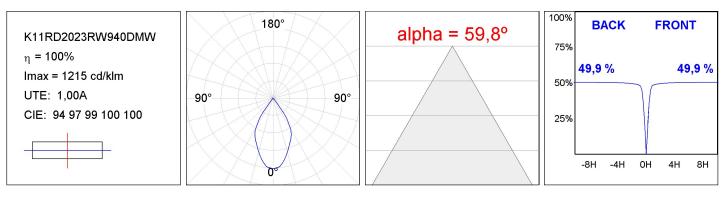

## K11RD2023RW940DMW

## **TECHNICAL SPECIFICATIONS:**

| Light output: | 1.902 lm                 | ⁰К:           | 4000             |
|---------------|--------------------------|---------------|------------------|
| Plum:         | 20,3W                    | CRI :         | 90               |
| Efficacy:     | 93,7 lm/w                | R9 :          | 65               |
| Туре:         | СОВ                      | MacAdam:      | 3                |
| LED Lifetime: | 50.000 L80 B10 (Ta=25ºC) | Power Supply: | 220-240V 50/60Hz |
| Power:        | 19W                      | Gear:         | Adjustable DALI  |

## **PHOTOMETRIC DATA :**