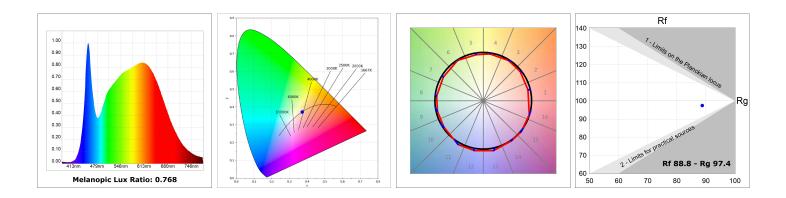

#### **TECHNICAL SPECIFICATIONS:**

| Light output: | 1.744 lm                 | ⁰К:           | 4000             |
|---------------|--------------------------|---------------|------------------|
| Plum:         | 20,3W                    | CRI :         | 90               |
| Efficacy:     | 85,9 lm/w                | R9 :          | 65               |
| Туре:         | СОВ                      | MacAdam:      | 3                |
| LED Lifetime: | 50.000 L80 B10 (Ta=25ºC) | Power Supply: | 220-240V 50/60Hz |
| Power:        | 19W                      | Gear:         | Adjustable DALI  |