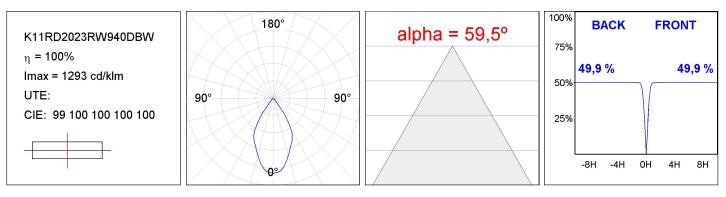

## **KOMBIC 100 DOWNLIGHT**

K11RD2023RW940DBW

### - KOM 100 RD 2000 IP23 9NW RF WFL DA BK/WH

**Description:** 

Finish: Shiny white RAL 9010 Weight: 382 g

Installation: Recessed

#### **TECHNICAL SPECIFICATIONS:**

| Light output: | 1.744 lm                 | ⁰К:           | 4000             |
|---------------|--------------------------|---------------|------------------|
| Plum:         | 20,3W                    | CRI :         | 90               |
| Efficacy:     | 85,9 lm/w                | R9 :          | 65               |
| Туре:         | СОВ                      | MacAdam:      | 3                |
| LED Lifetime: | 50.000 L80 B10 (Ta=25ºC) | Power Supply: | 220-240V 50/60Hz |
| Power:        | 19W                      | Gear:         | Adjustable DALI  |

#### **PHOTOMETRIC DATA :**

LAMP reserves the right to change the technical specifications of their products. These changes will allow the continual improvement of the products and will also ensure the conformity to current legal changes. Updated information is always available in our website www.lamp.es