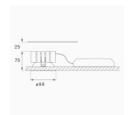

Finish: metalized polycarbonate mate

Weight: 382 g

Installation: Recessed

#### **TECHNICAL SPECIFICATIONS:**

Light output: 1.784 lm °K: 3000 Plum: 19,8W CRI: 90 Efficacy: 90,1 lm/w R9: 53 Type: СОВ MacAdam: 3

LED Lifetime: 50.000 L80 B10 (Ta=25°C) Power Supply: 220-240V 50/60Hz

Gear: Power: 19W Electronic