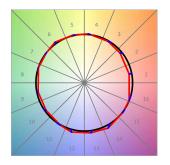

#### **TECHNICAL SPECIFICATIONS:**

Light output: 1.784 lm °K: 3000 Plum: 19,8W CRI: 90 Efficacy: 90,1 lm/w R9: 53 Type: СОВ MacAdam: 3

LED Lifetime: 50.000 L80 B10 (Ta=25°C) Power Supply: 220-240V 50/60Hz