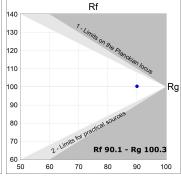

#### **TECHNICAL SPECIFICATIONS:**

Light output: 1.784 lm °K: 3000 Plum: 19,8W CRI: 90 Efficacy: 90,1 lm/w R9: 53 Type: СОВ MacAdam: 3

LED Lifetime: 50.000 L80 B10 (Ta=25°C) Power Supply: 220-240V 50/60Hz