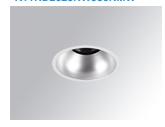

#### **KOMBIC 100 DOWNLIGHT**

#### K11RD2023RW930NMW

#### KOMBIC 100 RD 2000 IP23 9WW RF WFL MA/WH

## Description:

Round recessed downlight model KOMBIC 100 RD by Lamp brand. Reflector made of recycled polycarbonate R-PC FR WHITE TM non-brominated flame retardant additive. Flammability grade V0 according to UL94. Matte metallic interior reflector and frame in white finish. Heatsink made of die-cast aluminium. COB LED, colour temperature 3000K with CRI90. Luminaire with electronic wiring included. Insolation Class II. Lifetime: 50.000 L80 B10. With IP23 degree of protection. Group 0 photobiological safety. Reflector aluminium Wide Flood to achieve a controlled light distribution. Environmental Product Declaration - EPD®available, according to UNE-EN ISO 9001:2015 and UNE-EN ISO 14001:2015.