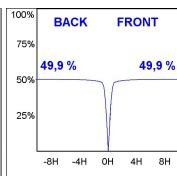

### **PHOTOMETRIC DATA:**

K11RD2023RW930NMW

 $\eta$  = 100%

lmax = 1215 cd/klm

UTE: 1,00A

CIE: 94 97 99 100 100