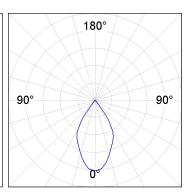

### **PHOTOMETRIC DATA:**

K11RD2023RW930NMW

 $\eta$  = 100%

lmax = 1215 cd/klm

UTE: 1,00A

CIE: 94 97 99 100 100