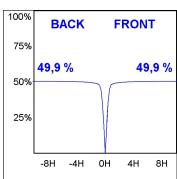

## **PHOTOMETRIC DATA:**

K11RD2023RW930DWW  $\eta = 100\%$ Imax = 1215 cd/klm UTE: 1,00A CIE: 94 97 99 100 100