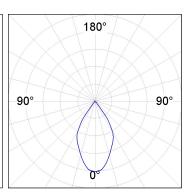

## **PHOTOMETRIC DATA:**

K11RD2023RW930DWW  $\eta = 100\%$ Imax = 1215 cd/klm UTE: 1,00A CIE: 94 97 99 100 100