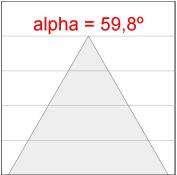

## **PHOTOMETRIC DATA:**

K11RD2023RW930DWW  $\eta = 100\%$ Imax = 1215 cd/klm UTE: 1,00A CIE: 94 97 99 100 100