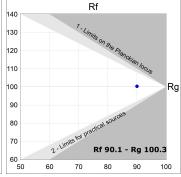

## **PHOTOMETRIC DATA:**

K11RD2023RW930DWW  $\eta = 100\%$ Imax = 1215 cd/klm UTE: 1,00A CIE: 94 97 99 100 100