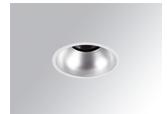

# **KOMBIC 100 DOWNLIGHT**

## K11RD2023RW930DMW

- KOM 100 RD 2000 IP23 9WW RF WFL DA MA/WH

Description:

Finish: Shiny white RAL 9010

Weight: 382 g

Installation: Recessed

# **KOMBIC 100 DOWNLIGHT**

K11RD2023RW930DMW

# KOM 100 RD 2000 IP23 9WW RF WFL DA MA/WH