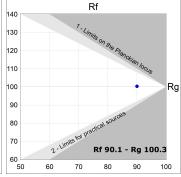

# **TECHNICAL SPECIFICATIONS:**

Light output: 1.784 lm °K: 3000 Plum: 20,3W CRI: 90 Efficacy: 87,8 lm/w R9: 53 Type: СОВ MacAdam: 3

 LED Lifetime:
 50.000 L80 B10 (Ta=25°C)
 Power Supply:
 220-240V 50/60Hz