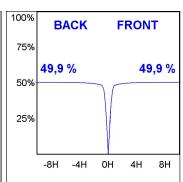

## **PHOTOMETRIC DATA:**

K11RD2023RW930DMW  $\eta = 100\%$ 

Imax = 1215 cd/klm

UTE: 1,00A

CIE: 94 97 99 100 100