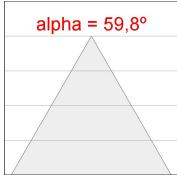

## **PHOTOMETRIC DATA:**

K11RD2023RW930DMW  $\eta = 100\%$ 

Imax = 1215 cd/klm

UTE: 1,00A

CIE: 94 97 99 100 100