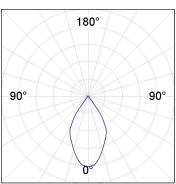

## **PHOTOMETRIC DATA:**

K11RD2023RW930DMW  $\eta = 100\%$ 

Imax = 1215 cd/klm

UTE: 1,00A

CIE: 94 97 99 100 100