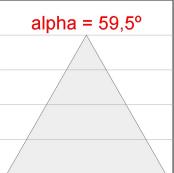

## **PHOTOMETRIC DATA:**

K11RD2023RW930DBW  $\eta = 100\%$ Imax = 1293 cd/klm UTE:

CIE: 99 100 100 100 100