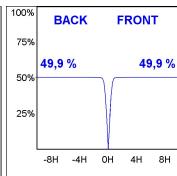

## **PHOTOMETRIC DATA:**

K11RD2023RW930DBW  $\eta = 100\%$ Imax = 1293 cd/klm UTE:

CIE: 99 100 100 100 100