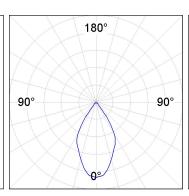

## **PHOTOMETRIC DATA:**

K11RD2023RW930DBW  $\eta = 100\%$ Imax = 1293 cd/klm UTE:

CIE: 99 100 100 100 100