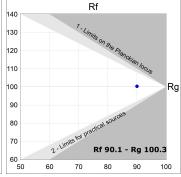

# **TECHNICAL SPECIFICATIONS:**

Light output: 1.636 lm °K: 3000 Plum: 20,3W CRI: 90 Efficacy: 80,5 lm/w R9: 53 Type: СОВ 3 MacAdam:

 LED Lifetime:
 50.000 L80 B10 (Ta=25°C)
 Power Supply:
 220-240V 50/60Hz