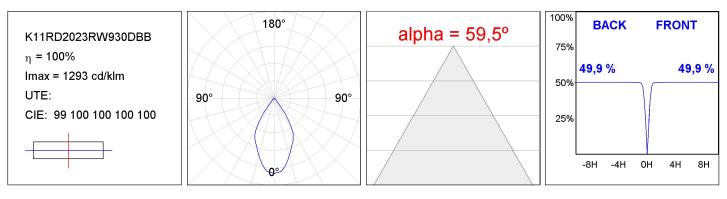

#### **TECHNICAL SPECIFICATIONS:**

| Light output: | 1.636 lm                 | ⁰К:           | 3000             |
|---------------|--------------------------|---------------|------------------|
| Plum:         | 20,3W                    | CRI :         | 90               |
| Efficacy:     | 80,5 lm/w                | R9 :          | 53               |
| Туре:         | СОВ                      | MacAdam:      | 3                |
| LED Lifetime: | 50.000 L80 B10 (Ta=25°C) | Power Supply: | 220-240V 50/60Hz |
| Power:        | 19W                      | Gear:         | Adjustable DALI  |

#### **PHOTOMETRIC DATA :**

LAMP reserves the right to change the technical specifications of their products. These changes will allow the continual improvement of the products and will also ensure the conformity to current legal changes. Updated information is always available in our website www.lamp.es