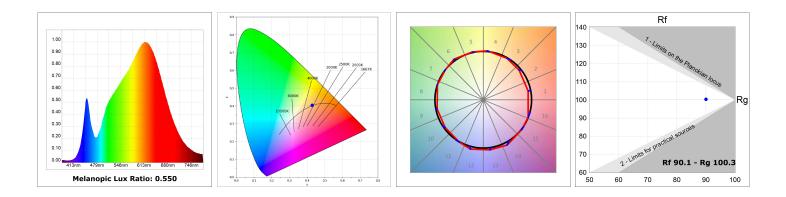

#### **TECHNICAL SPECIFICATIONS:**

| Light output: | 1.636 lm                 | ⁰К:           | 3000             |
|---------------|--------------------------|---------------|------------------|
| Plum:         | 20,3W                    | CRI :         | 90               |
| Efficacy:     | 80,5 lm/w                | R9 :          | 53               |
| Туре:         | СОВ                      | MacAdam:      | 3                |
| LED Lifetime: | 50.000 L80 B10 (Ta=25°C) | Power Supply: | 220-240V 50/60Hz |
| Power:        | 19W                      | Gear:         | Adjustable DALI  |

#### **PHOTOMETRIC DATA :**

LAMP reserves the right to change the technical specifications of their products. These changes will allow the continual improvement of the products and will also ensure the conformity to current legal changes. Updated information is always available in our website www.lamp.es