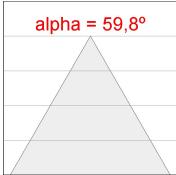

## **PHOTOMETRIC DATA:**

K11RD2023RW927NWW

 $\eta = 100\%$ 

Imax = 1215 cd/klm

UTE: 1,00A

CIE: 94 97 99 100 100