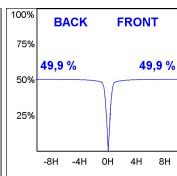

## **PHOTOMETRIC DATA:**

K11RD2023RW927NWW

 $\eta = 100\%$ 

Imax = 1215 cd/klm

UTE: 1,00A

CIE: 94 97 99 100 100