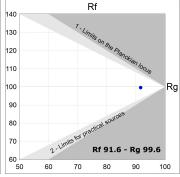

## **TECHNICAL SPECIFICATIONS:**

Light output: 1.710 lm °K: 2700 Plum: 19,8W CRI: 90 Efficacy: 86,3 lm/w R9: 58 Type: СОВ MacAdam: 3

LED Lifetime: 50.000 L80 B10 (Ta=25°C) Power Supply: 220-240V 50/60Hz