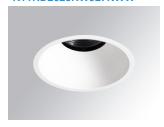

## Description:

Round recessed downlight model KOMBIC 100 RD by Lamp brand. Reflector made of recycled polycarbonate R-PC FR WHITE TM non-brominated flame retardant additive. Flammability grade V0 according to UL94. Interior reflector and frame in white finish. Heatsink made of die-cast aluminium. COB LED, colour temperature 2700K with CRI90. Luminaire with electronic wiring included. Insolation Class II. Lifetime: 50.000 L80 B10. With IP23 degree of protection. Group 0 photobiological safety. Reflector aluminium Wide Flood to achieve a controlled light distribution. Environmental Product Declaration - EPD®available, according to UNE-EN ISO 9001:2015 and UNE-EN ISO 14001:2015.

Finish: Matte white RAL 9010

Weight: 382 g

Installation: Recessed