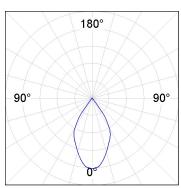

## **PHOTOMETRIC DATA:**

K11RD2023RW927NWW

 $\eta = 100\%$ 

Imax = 1215 cd/klm

UTE: 1,00A

CIE: 94 97 99 100 100