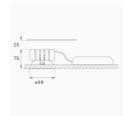

## **KOMBIC 100 DOWNLIGHT**

## K11RD2023RW927NWW



## **KOMBIC 100 RD 2000 IP23 9VWW RF WFL W/W**

## Description:

Round recessed downlight model KOMBIC 100 RD by Lamp brand. Reflector made of recycled polycarbonate R-PC FR WHITE TM non-brominated flame retardant additive. Flammability grade V0 according to UL94. Interior reflector and frame in white finish. Heatsink made of die-cast aluminium. COB LED, colour temperature 2700K with CRI90. Luminaire with electronic wiring included. Insolation Class II. Lifetime: 50.000 L80 B10. With IP23 degree of protection. Group 0 photobiological safety. Reflector aluminium Wide Flood to achieve a controlled light distribution. Environmental Product Declaration - EPD®available, according to UNE-EN ISO 9001:2015 and UNE-EN ISO 14001:2015.



Finish: Matte white RAL 9010

Weight: 382 g

Installation: Recessed

## **TECHNICAL SPECIFICATIONS:**

Light output: 1.710 lm °K: 2700 Plum: 19,8W CRI: 90 Efficacy: 86,3 lm/w R9: 58 Type: СОВ MacAdam: 3

LED Lifetime: 50.000 L80 B10 (Ta=25°C) Power Supply: 220-240V 50/60Hz

Gear: Power: 19W Electronic

# Light output tolerance +/- 10%





























# **CUSTOM MADE OPTIONS:**











Data according to regulations 2019/2020/EU and 2019/2015/EU











## **KOMBIC 100 DOWNLIGHT**



K11RD2023RW927NWW

# **KOMBIC 100 RD 2000 IP23 9VWW RF WFL W/W**

## **PHOTOMETRIC DATA:**

K11RD2023RW927NWW

 $\eta = 100\%$ 

Imax = 1215 cd/klm

UTE: 1,00A

CIE: 94 97 99 100 100