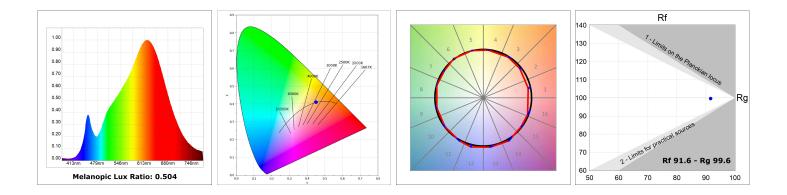

#### **TECHNICAL SPECIFICATIONS:**

| Light output: | 1.710 lm                 | ⁰K :          | 2700             |
|---------------|--------------------------|---------------|------------------|
| Plum:         | 19,8W                    | CRI :         | 90               |
| Efficacy:     | 86,3 lm/w                | R9 :          | 58               |
| Туре:         | СОВ                      | MacAdam:      | 3                |
| LED Lifetime: | 50.000 L80 B10 (Ta=25⁰C) | Power Supply: | 220-240V 50/60Hz |
| Power:        | 19W                      | Gear:         | Electronic       |