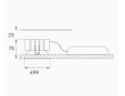

| Finish: | metalized polycarbonate mat |
|---------|-----------------------------|
|---------|-----------------------------|

Weight: 382 g

Installation: Recessed