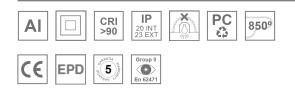

#### **Description:**

Round recessed downlight model KOMBIC 100 RD by Lamp brand. Reflector made of recycled polycarbonate R-PC FR WHITE TM non-brominated flame retardant additive. Flammability grade V0 according to UL94. Matte metallic interior reflector and frame in white finish. Heatsink made of die-cast aluminium. COB LED, colour temperature 2700K with CRI90. Luminaire with electronic wiring included. Insolation Class II. Lifetime: 50.000 L80 B10. With IP23 degree of protection. Group 0 photobiological safety. Reflector aluminium Wide Flood to achieve a controlled light distribution. Environmental Product Declaration - EPD®available, according to UNE-EN ISO 9001:2015 and UNE-EN ISO 14001:2015.

#### **TECHNICAL SPECIFICATIONS:**

| Light output: | 1.710 lm                 | ⁰K :          | 2700             |
|---------------|--------------------------|---------------|------------------|
| Plum:         | 19,8W                    | CRI :         | 90               |
| Efficacy:     | 86,3 lm/w                | R9 :          | 58               |
| Туре:         | СОВ                      | MacAdam:      | 3                |
| LED Lifetime: | 50.000 L80 B10 (Ta=25⁰C) | Power Supply: | 220-240V 50/60Hz |
| Power:        | 19W                      | Gear:         | Electronic       |