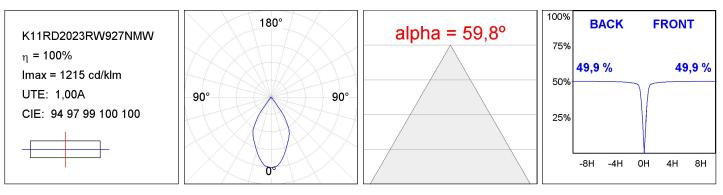

## K11RD2023RW927NMW

### KOMBIC 100 RD 2000 IP23 9VWW RF WFL M/W

#### **TECHNICAL SPECIFICATIONS:**

| Light output: | 1.710 lm                 | ⁰K :          | 2700             |
|---------------|--------------------------|---------------|------------------|
| Plum:         | 19,8W                    | CRI :         | 90               |
| Efficacy:     | 86,3 lm/w                | R9 :          | 58               |
| Туре:         | СОВ                      | MacAdam:      | 3                |
| LED Lifetime: | 50.000 L80 B10 (Ta=25⁰C) | Power Supply: | 220-240V 50/60Hz |
| Power:        | 19W                      | Gear:         | Electronic       |