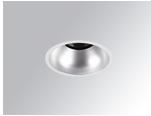

#### **Description:**

Round recessed downlight model KOMBIC 100 RD by Lamp brand. Reflector made of recycled polycarbonate R-PC FR WHITE TM non-brominated flame retardant additive. Flammability grade V0 according to UL94. Matte metallic interior reflector and frame in white finish. Heatsink made of die-cast aluminium. COB LED, colour temperature 2700K with CRI90. Luminaire with electronic wiring included. Insolation Class II. Lifetime: 50.000 L80 B10. With IP23 degree of protection. Group 0 photobiological safety. Reflector aluminium Wide Flood to achieve a controlled light distribution. Environmental Product Declaration - EPD®available, according to UNE-EN ISO 9001:2015 and UNE-EN ISO 14001:2015.

| Finish: | metalized polycarbonate mat |
|---------|-----------------------------|
|---------|-----------------------------|

Weight: 382 g

Installation: Recessed