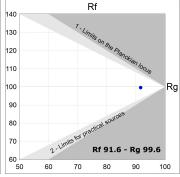

## **TECHNICAL SPECIFICATIONS:**

Light output: 1.568 lm °K: 2700 Plum: 19,8W CRI: 90 Efficacy: 79,1 lm/w R9: 58 Type: СОВ MacAdam: 3

LED Lifetime: 50.000 L80 B10 (Ta=25°C) Power Supply: 220-240V 50/60Hz