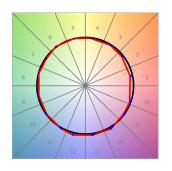

## **TECHNICAL SPECIFICATIONS:**

Light output: 1.568 lm °K: 2700 Plum: 19,8W CRI: 90 Efficacy: 79,1 lm/w R9: 58 Type: СОВ MacAdam: 3

LED Lifetime: 50.000 L80 B10 (Ta=25°C) Power Supply: 220-240V 50/60Hz

#### Light output tolerance +/- 10%