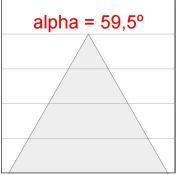

## **PHOTOMETRIC DATA:**

K11RD2023RW927NBB  $\eta = 100\%$ Imax = 1293 cd/klm UTE:

CIE: 99 100 100 100 100