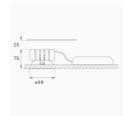

Finish: Matte black RAL 9011

Weight: 382 g

Installation: Recessed

## **TECHNICAL SPECIFICATIONS:**

Light output: 1.568 lm °K: 2700 Plum: 19,8W CRI: 90 Efficacy: 79,1 lm/w R9: 58 Type: СОВ MacAdam: 3

LED Lifetime: 50.000 L80 B10 (Ta=25°C) Power Supply: 220-240V 50/60Hz