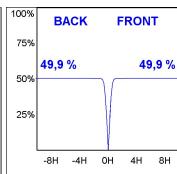

## **PHOTOMETRIC DATA:**

K11RD2023RW927NBB  $\eta = 100\%$ Imax = 1293 cd/klm UTE:

CIE: 99 100 100 100 100