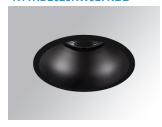

## **KOMBIC 100 DOWNLIGHT**

## Description:

Round recessed downlight model KOMBIC 100 RD by Lamp brand. Reflector made of recycled polycarbonate R-PC FR WHITE TM non-brominated flame retardant additive. Flammability grade V0 according to UL94. Interior reflector and frame in black finish. Heatsink made of die-cast aluminium. COB LED, colour temperature 2700K with CRI90. Luminaire with electronic wiring included. Insolation Class II. Lifetime: 50.000 L80 B10. With IP23 degree of protection. Group 0 photobiological safety. Reflector aluminium Wide Flood to achieve a controlled light distribution. Environmental Product Declaration - EPD®available, according to UNE-EN ISO 9001:2015 and UNE-EN ISO 14001:2015.

Finish: Matte black RAL 9011

Weight: 382 g

Installation: Recessed