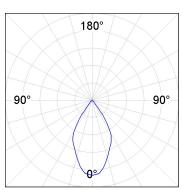

## **PHOTOMETRIC DATA:**

K11RD2023RW927NBB  $\eta = 100\%$ Imax = 1293 cd/klm UTE:

CIE: 99 100 100 100 100