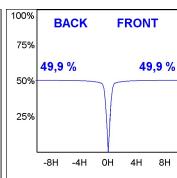

### **PHOTOMETRIC DATA:**

K11RD2023RW927DWW

 $\eta = 100\%$ 

Imax = 1215 cd/klm

UTE: 1,00A

CIE: 94 97 99 100 100