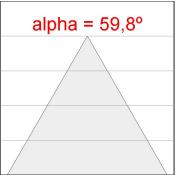

### **PHOTOMETRIC DATA:**

K11RD2023RW927DWW

 $\eta = 100\%$ 

Imax = 1215 cd/klm

UTE: 1,00A

CIE: 94 97 99 100 100