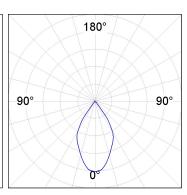

### **PHOTOMETRIC DATA:**

K11RD2023RW927DWW

 $\eta = 100\%$ 

Imax = 1215 cd/klm

UTE: 1,00A

CIE: 94 97 99 100 100